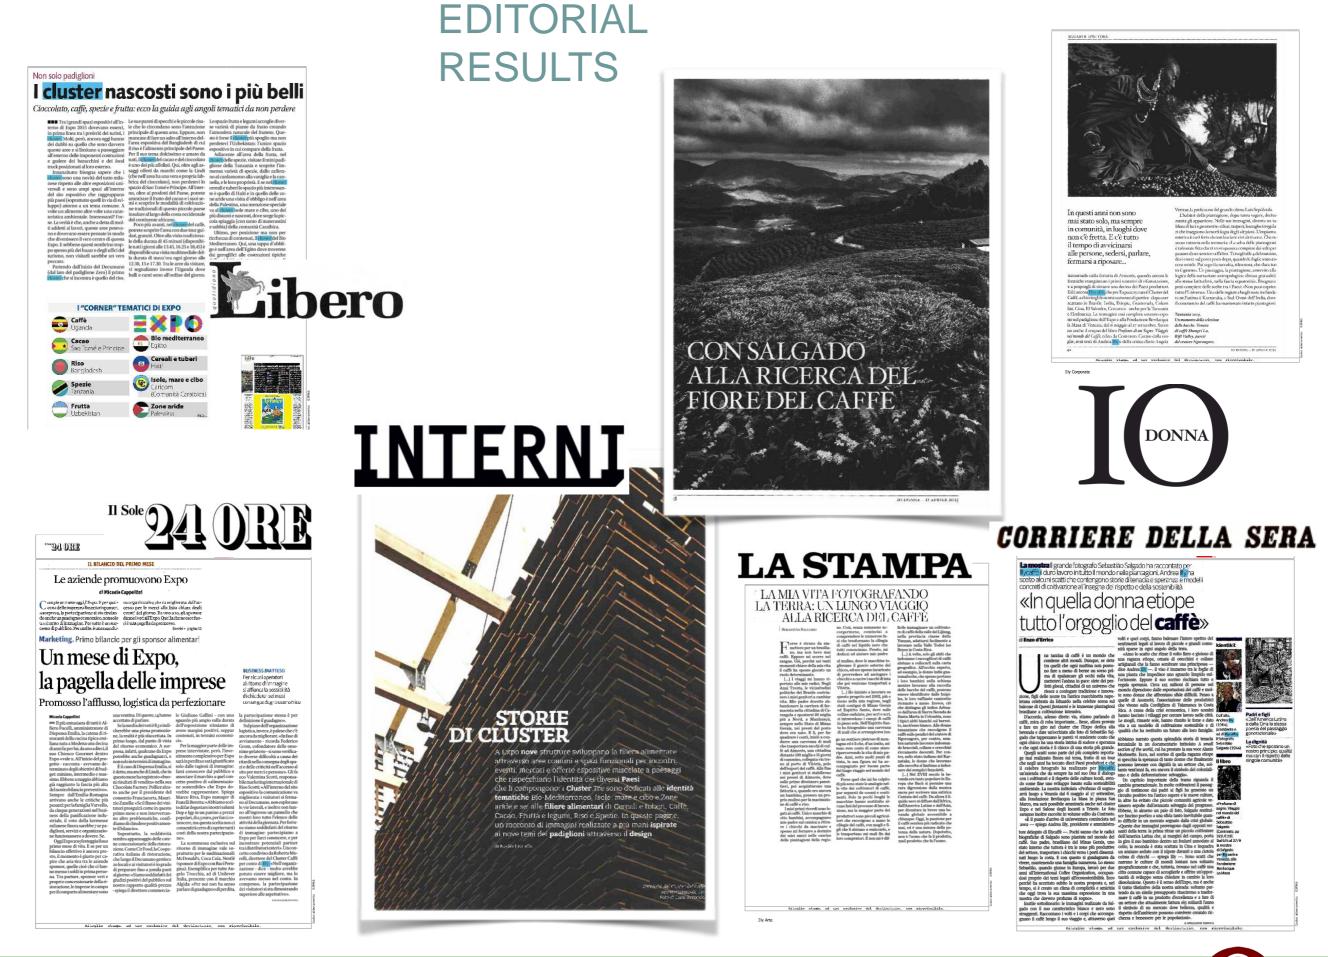

## Results

• Over 10,000,000 visitors at the Coffee Cluster at Expo Milano 2015

• Total readership 303.784.409

•Number of articles 570

#### Media coverage of Expo Coffee Cluster

 $\Theta$ 