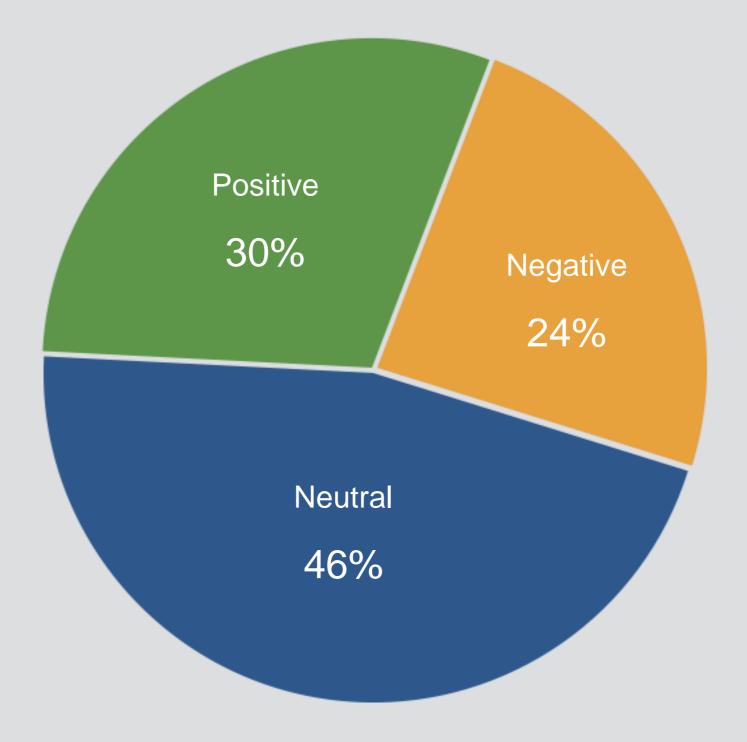

## Initiatives & actions taken

 Communication around Coffee has been generally positive in the 2013-2015 period, with a maximum peak of favorable messages – in terms of health & sustainability – during the Expo period.

#### Media coverage of Coffee & Health

Source: Isic