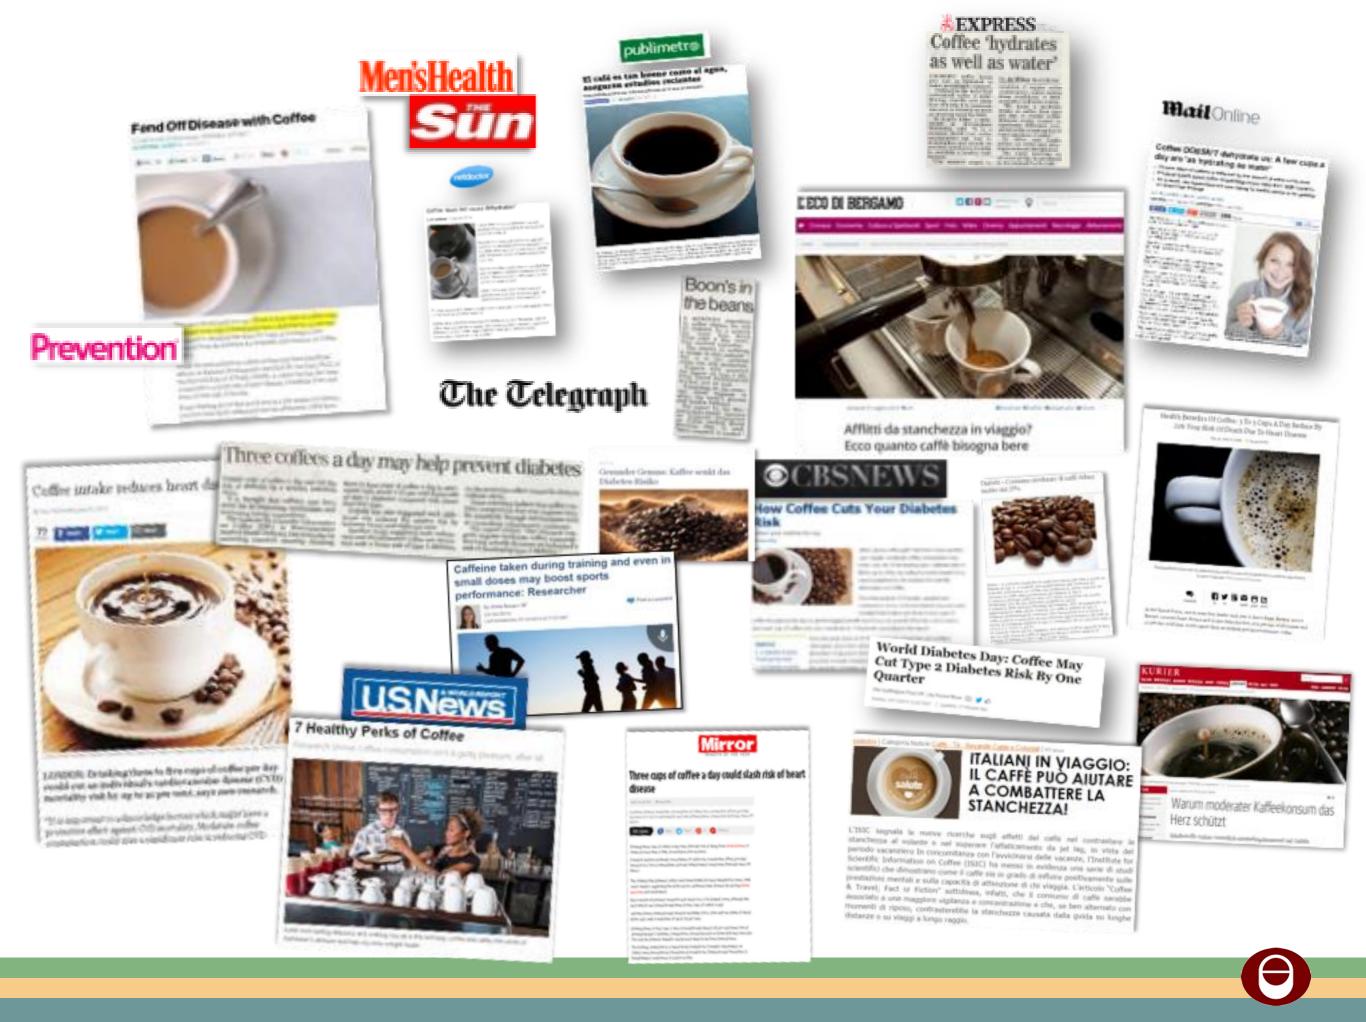

#### Media coverage of Coffee & Health

Source: Isic

## Myth that coffee dehydrates the body is debunked

#### **Coffee 'hydrates** as well as water'

inted, or reduced, in order maketain a headlyr fluid

INVEINO endre kreps in post au hydrodiad an ex, anorrhung for research, ford rung to the induition for the induition of a status. It is an induition for the induition of a status induition of a status and the induition for a status of the induition of a status of a status of a status induition of a status induition of a status of a status of a status induition of a status of a status of a status of a status induition of a status De Hiter und her

then even back to be about and device and de urely annual in the program FLOR COM

Coffee DOESN'T dehydrate us: A few cups a day are 'as hydrating as water'

- Durate affect of caffeine is balanced by the amount of water in the drink Previous beliefs about coffee dehydrating people came from 1828 research As a result, the researchers are now calling for health advice to be updided to reflect their findings