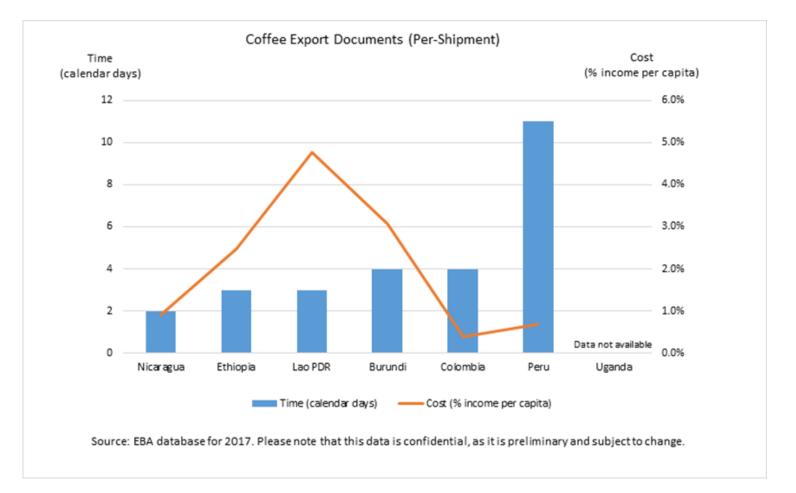

Tajikistan

Turkey Ukraine Armenia Romania Serbia



#### Thematic coverage



EBA benchmarks markets associated to activities along the agribusiness value chain



## Markets indicators





# Markets indicators

0

Φ

0

0

G

5

σ

0

• Pest surveillance, reporting and risk analysis; pest database and pest list publicly available. Non-discriminatory and commercially driven producers organizations. ÷ Low time and cost to obtain domestic licenses to produce, sell and purchase agricultural products. Contract farming rules that balance the interests of Δ farmers and buyers. Dispute resolution mechanisms tailored to enforce 0 agricultural production contracts. C Transparent, efficient, and low cost procedures to export major agricultural products.



#### EBA 2017

#### Markets indicators





#### EBA 2016 Report



OPERATIONS (A) QUALITY CONTROL (2) TRADE (0)

The operations score is an average of seed, fertilizer, machinery, finance, markets and transport indicator scores indicated with a A. The quality control score is an average of seed, fertilizer, machinery and markets indicator scores indicated with a J. The trade score is an average of fertilizer, machinery and transport indicator scores indicated with a J.

| NIGER