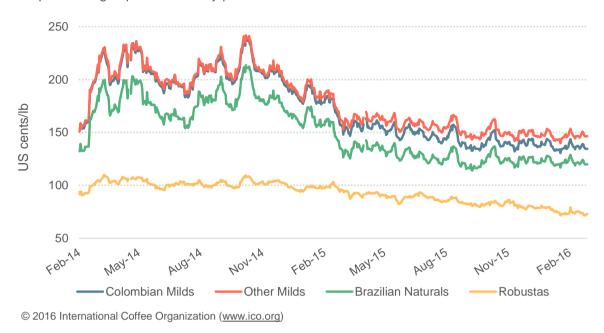

Graph 2: ICO group indicator daily prices

The arbitrage between New York and London was mostly unchanged compared to January, but the differentials between the three Arabica groups and the Robusta indicator all increased. Furthermore, the differentials between the Arabica groups and the New York futures price have all been increasing recently, suggesting a potential for price increases that has not yet been observed in the futures markets.