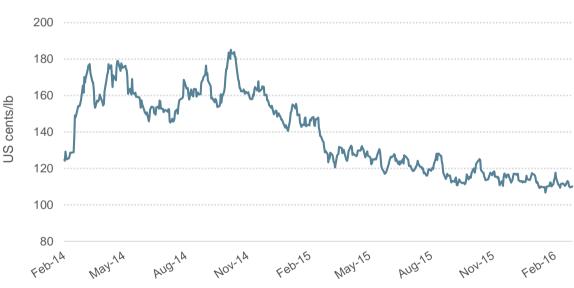

Graph 1: ICO composite indicator daily prices

© 2016 International Coffee Organization (www.ico.org)

The monthly average of the ICO composite indicator settled 0.8% higher in February on 111.75 cents/lb, but daily prices finished the month weakly on 110.07 cents. The three Arabica group indicators all averaged higher compared to last month, but Robustas fell for the fourth consecutive month to their lowest level since May 2010.