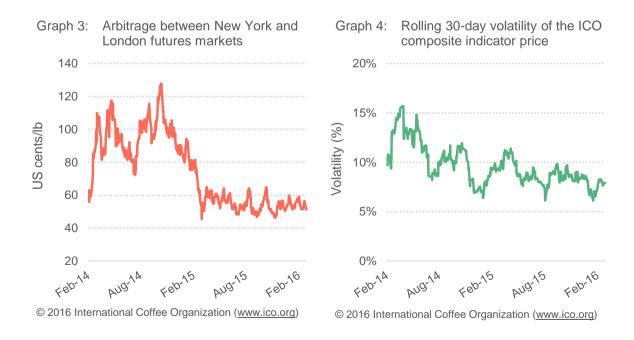

Graph 2: ICO group indicator daily prices

The arbitrage between New York and London was mostly unchanged compared to January, but the differentials between the three Arabica groups and the Robusta indicator all increased. Furthermore, the differentials between the Arabica groups and the New York futures price have all been increasing recently, suggesting a potential for price increases that has not yet been observed in the futures markets.