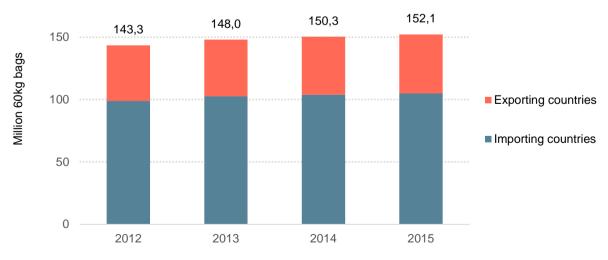

## World coffee consumption increases but prices still low

The coffee market stabilised slightly in February, but prices remain at very low levels. A lack of news regarding fundamentals with expectations of a large 2016/17 crop in Brazil have kept prices from maintaining any significant rally. Inventories in importing countries have been well replenished, giving a buffer against any immediate supply concerns. Finally, our initial estimate of world consumption in 2015 suggests a steady increase to 152.1 million bags, up from 150.3 million in 2014.

Our initial estimate of world coffee consumption in calendar year 2015 comes to 152.1 million bags, up from 150.3 million in 2014, but a slightly more modest increase than in recent years. The average annual growth rate over the last four years remains at a healthy 2%. Demand in the world's largest consumer, the European Union, has stagnated slightly at an estimated 42 million bags, averaging growth of 0.8% per year since 2012, but the USA continues to show an increased appetite for coffee, increasing by an average rate of 3.2% to an estimated 24.4 million bags. Japan also continues to expand, averaging 2.4% growth to 7.6 million bags. As a result, total consumption in all importing countries is estimated at 104.9 million bags.