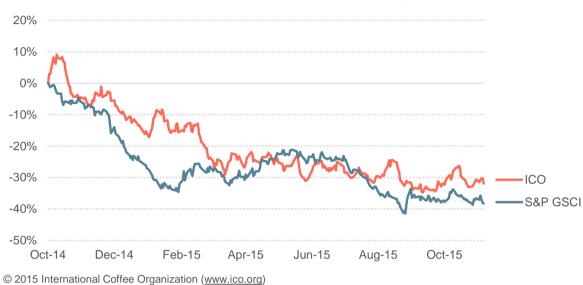

Furthermore, it is notable that coffee prices have recently followed a similar trajectory to global commodity prices, as shown below by the Standard & Poor GSCI commodity index. Much of this broader downward trend over the last year has been driven by concerns over slowing economic growth in China and the increasing likelihood of a US interest rate rise. It is important therefore to bear in mind that the fundamentals in supply and demand are not the only factors affecting the coffee market.

Graph 2: Index of ICO composite indicator and S&P GSCI Commodity Index

Looking at the group indicators, the three Arabica groups of Colombian Milds, Other Milds and Brazilian Naturals performed slightly better than Robustas, resulting in a widening in the arbitrage on the New York and London futures markets of 12.8%. Other Milds continue to trade at a premium to Colombians as monthly production levels in Colombia carry on increasing. Monthly price volatility in October was similar to last month, at 7.6%.