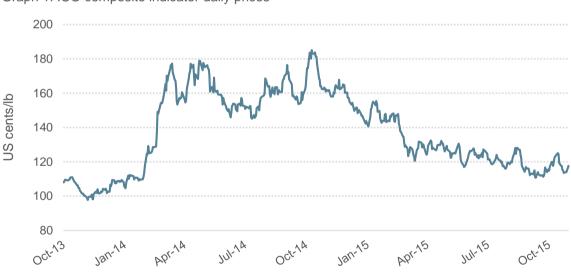

Graph 1: ICO composite indicator daily prices

© 2015 International Coffee Organization (www.ico.org)

Coffee prices started the month brightly as rains expected in Brazil failed to materialise, and concerns over the flowering for the 2016/17 crop grew. The daily price of the ICO composite indicator jumped from 114.80 cents/lb at the beginning of the month to a high of 125.08 on 14 October. However, as the Brazilian real again weakened against the US dollar and rains started to appear, the market reversed lower, dropping to a low of 113.48 cents. The monthly average settled on 118.43 cents, 4.7% higher than September, but the negative market trend observed over the last year still seems to prevail.