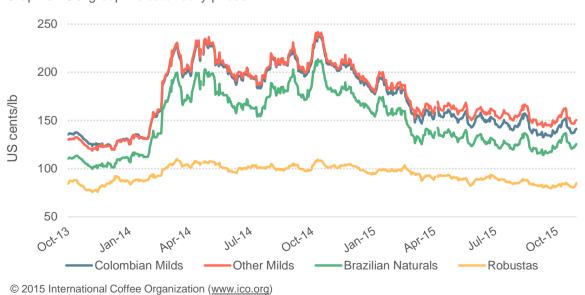

Graph 2: Index of ICO composite indicator and S&P GSCI Commodity Index

Looking at the group indicators, the three Arabica groups of Colombian Milds, Other Milds and Brazilian Naturals performed slightly better than Robustas, resulting in a widening in the arbitrage on the New York and London futures markets of 12.8%. Other Milds continue to trade at a premium to Colombians as monthly production levels in Colombia carry on increasing. Monthly price volatility in October was similar to last month, at 7.6%.

Graph 3: ICO group indicator daily prices

Graph 4: Arbitrage between New York and London futures markets

140

120

100

80

60

40