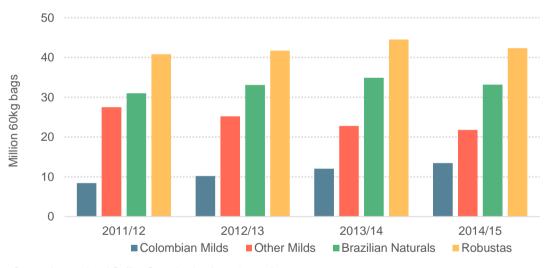

20

20

© 2015 International Coffee Organization (www.ico.org)

Total exports at the end of coffee year 2014/15 came to 110.7 million bags, 3.1% less than last year. This is the first year-on-year decrease in export volumes for five years. Shipments of both Arabicas and Robustas were lower, by 1.9% and 4.9% respectively, although an increase of 11.6% was recorded in the Colombian Milds group.

Graph 6: Total exports (coffee years 2011/12 - 2014/15)

© 2015 International Coffee Organization (www.ico.org)

In terms of the major origins, exports from Brazil finished on 36.3 million bags, 1.8% more than 2013/14 and the largest volume from Brazil on record. Vietnam, on the other hand, saw severely restricted exports, down by 19.2% to an estimated 20 million bags. The ongoing recovery in Colombia resulted in an increase of 13.3% to 12.3 million bags, while Indonesia increased to an estimated 7.3 million bags and Honduras to 5 million bags.