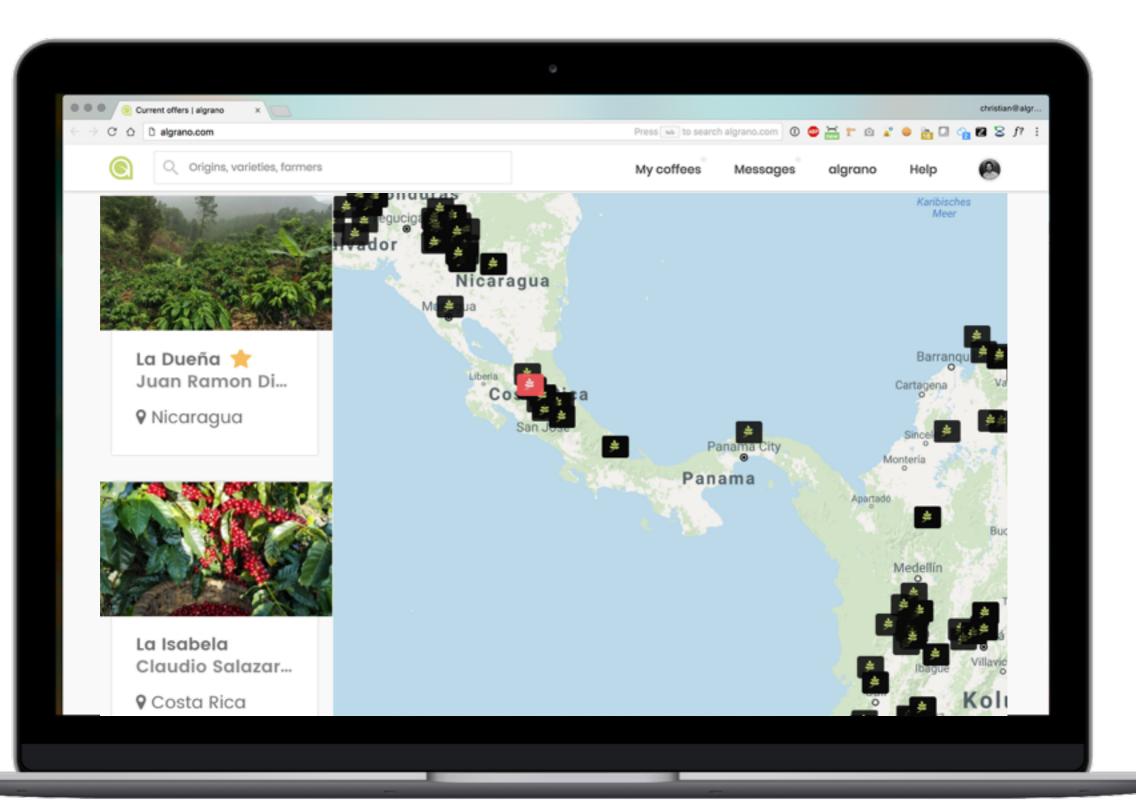

# Where does my coffee go to?

Where does my coffee come from?

### HOW ROASTERS BUY COFFEE

ALGRANO IS THE KEY ONLINE TECHNOLOGY TO ENABLE TRANSPARENT SELLING AND BUYING OF GREEN COFFEE ACROSS CONTINENTS.