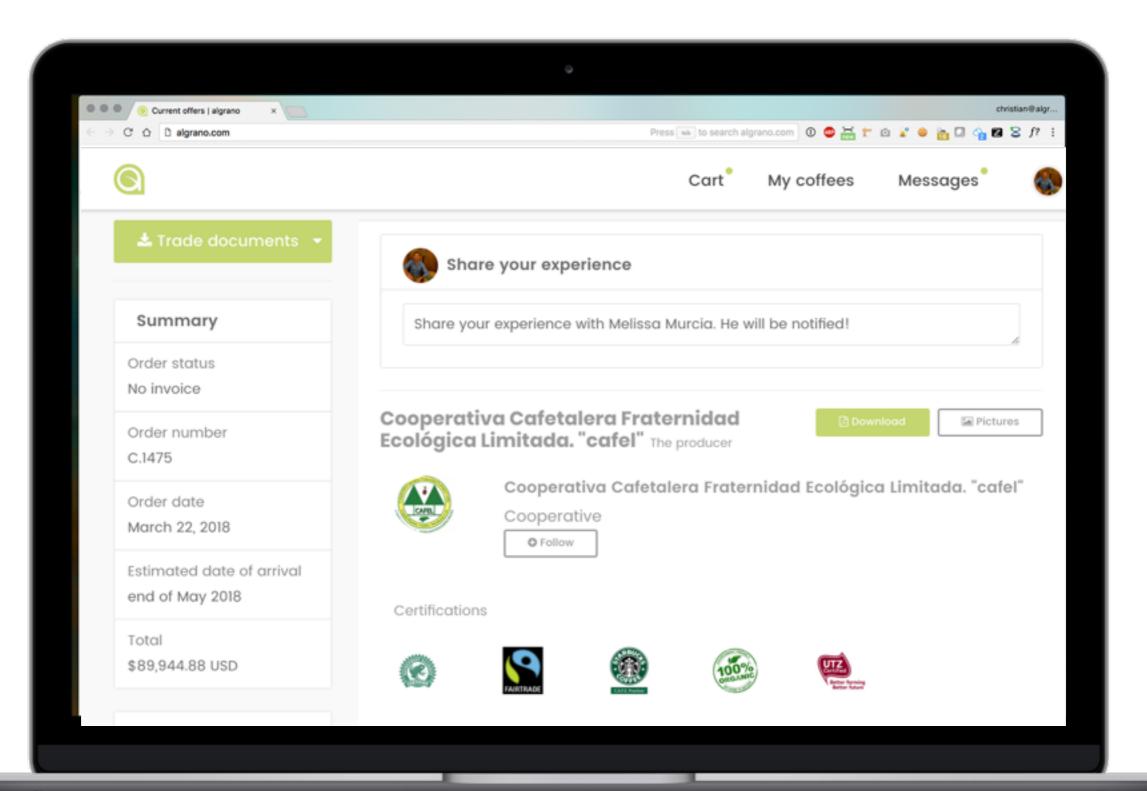

### HOW ROASTERS BUY COFFEE

ALGRANO IS THE KEY ONLINE TECHNOLOGY TO ENABLE TRANSPARENT SELLING AND BUYING OF GREEN COFFEE ACROSS CONTINENTS.

# Impact

- Efficient and streamlined knowledge transfer from buying markets: be in direct contact to exchange on qualities
- 2. Full two-way transparency on prices: both roaster and grower understand costs in the chain