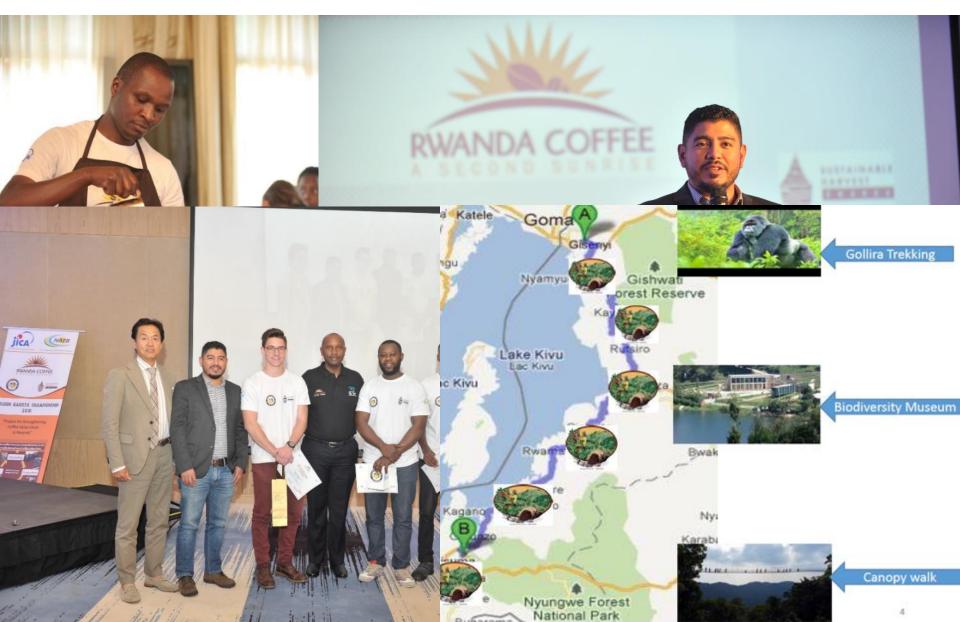

## Rwanda

(Technical Cooperation/Japanese Volunteer)

"Project for Strengthening Coffee Value Chain"

## **Project Outline**

May, 2017 – May 2020 (about 2 mil USD)

- Cooperation with National Agriculture Development Board (NAEB)
- Technical guidance to agricultural cooperatives

#### Value Chain in Rwanda

# Production ~ Processing

## Barista Championship

## Japanese Volunteers