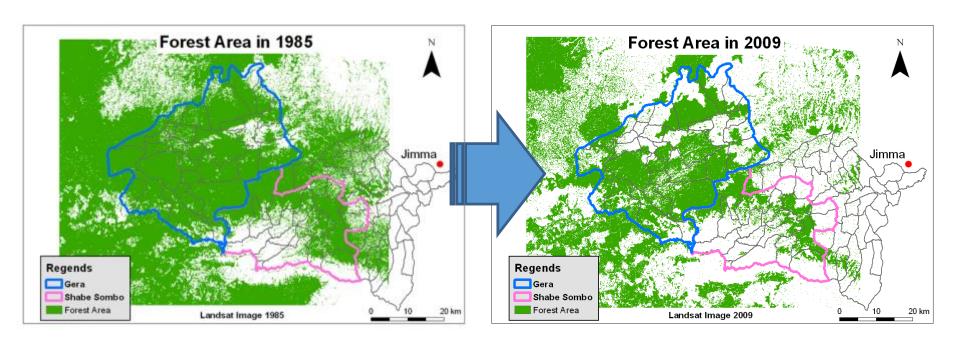

### Deforestation

#### Main causes of deforestation and devastation:

- Expansion of farmland in the forest
- Illegal logging (commercial purposes, building materials)
- Illegal living (migration from other areas)

## Project for Reduction of deforestation

1st phase 2003-2006

2nd phase 2006-2012

Current phase 2014-2020 (about 6 mil USD)

- Establishment of Forest management groups
- Guidance on the cultivation of wild coffee growing naturally in the forest
- Create a system to acquire Rain Forest Alliance(RA), training to stakeholders
- Marketing
- Etc...

#### Outcome

|   | 1 22                                                                                                                                                                                                                                                                                                                                                                                                                                                                                                                                                                                                                                                                                                                                                                                                                                                                                                                                                                                                                                                                                                                                                                                                                                                                                                                                                                                                                                                                                                                                                                                                                                                                                                                                                                                                                                                                                                                                                                                                                                                                                                                           | A Long         |       |
|---|--------------------------------------------------------------------------------------------------------------------------------------------------------------------------------------------------------------------------------------------------------------------------------------------------------------------------------------------------------------------------------------------------------------------------------------------------------------------------------------------------------------------------------------------------------------------------------------------------------------------------------------------------------------------------------------------------------------------------------------------------------------------------------------------------------------------------------------------------------------------------------------------------------------------------------------------------------------------------------------------------------------------------------------------------------------------------------------------------------------------------------------------------------------------------------------------------------------------------------------------------------------------------------------------------------------------------------------------------------------------------------------------------------------------------------------------------------------------------------------------------------------------------------------------------------------------------------------------------------------------------------------------------------------------------------------------------------------------------------------------------------------------------------------------------------------------------------------------------------------------------------------------------------------------------------------------------------------------------------------------------------------------------------------------------------------------------------------------------------------------------------|----------------|-------|
|   | The second second                                                                                                                                                                                                                                                                                                                                                                                                                                                                                                                                                                                                                                                                                                                                                                                                                                                                                                                                                                                                                                                                                                                                                                                                                                                                                                                                                                                                                                                                                                                                                                                                                                                                                                                                                                                                                                                                                                                                                                                                                                                                                                              | 4 -35-         |       |
|   |                                                                                                                                                                                                                                                                                                                                                                                                                                                                                                                                                                                                                                                                                                                                                                                                                                                                                                                                                                                                                                                                                                                                                                                                                                                                                                                                                                                                                                                                                                                                                                                                                                                                                                                                                                                                                                                                                                                                                                                                                                                                                                                                |                |       |
|   | The state of the s | 7              |       |
| _ | A COUNTY OF THE PARTY OF THE PA |                |       |
| 5 |                                                                                                                                                                                                                                                                                                                                                                                                                                                                                                                                                                                                                                                                                                                                                                                                                                                                                                                                                                                                                                                                                                                                                                                                                                                                                                                                                                                                                                                                                                                                                                                                                                                                                                                                                                                                                                                                                                                                                                                                                                                                                                                                | <b>Leading</b> |       |
| 5 |                                                                                                                                                                                                                                                                                                                                                                                                                                                                                                                                                                                                                                                                                                                                                                                                                                                                                                                                                                                                                                                                                                                                                                                                                                                                                                                                                                                                                                                                                                                                                                                                                                                                                                                                                                                                                                                                                                                                                                                                                                                                                                                                |                |       |
| 9 | THE WAY                                                                                                                                                                                                                                                                                                                                                                                                                                                                                                                                                                                                                                                                                                                                                                                                                                                                                                                                                                                                                                                                                                                                                                                                                                                                                                                                                                                                                                                                                                                                                                                                                                                                                                                                                                                                                                                                                                                                                                                                                                                                                                                        | - hamme        | Z     |
| 6 | W. Later Day                                                                                                                                                                                                                                                                                                                                                                                                                                                                                                                                                                                                                                                                                                                                                                                                                                                                                                                                                                                                                                                                                                                                                                                                                                                                                                                                                                                                                                                                                                                                                                                                                                                                                                                                                                                                                                                                                                                                                                                                                                                                                                                   | Low Ville      | 1     |
|   | 0: 40                                                                                                                                                                                                                                                                                                                                                                                                                                                                                                                                                                                                                                                                                                                                                                                                                                                                                                                                                                                                                                                                                                                                                                                                                                                                                                                                                                                                                                                                                                                                                                                                                                                                                                                                                                                                                                                                                                                                                                                                                                                                                                                          |                | 80 km |

1995 2000 2010 2015 **Forest area** 115,538 108,824 101,861 99,509 (ha) Yearly change (ha) -1,343 -696 -47 -1.16 Rate of change (%) -0.64 -0.4

Blue: Forest Increase Red: Forest Decrease

(2010-2015)

- Declining forests tends to decrease.
- A survey showed that the estimated 10,000 ha deforestation could be suppressed (2016)