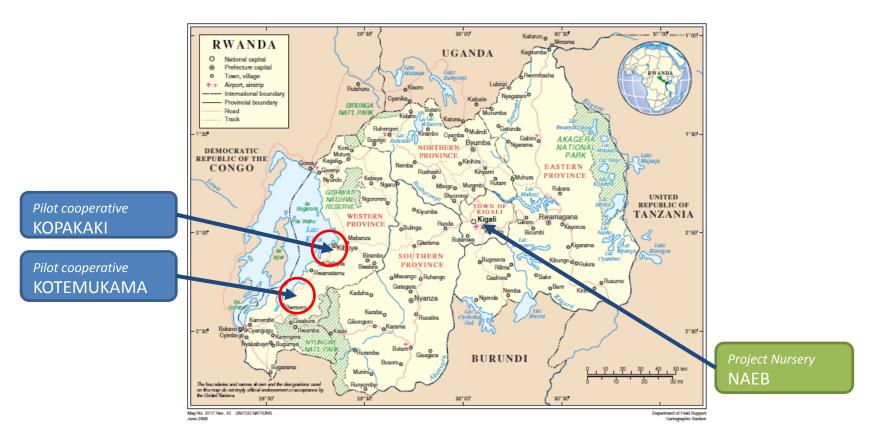

## Rwanda

(Technical Cooperation/Japanese Volunteer)

"Project for Strengthening Coffee Value Chain"

## **Project Outline**

May, 2017 – May 2020 (about 2 mil USD)

- Cooperation with National Agriculture Development Board (NAEB)
- Technical guidance to agricultural cooperatives