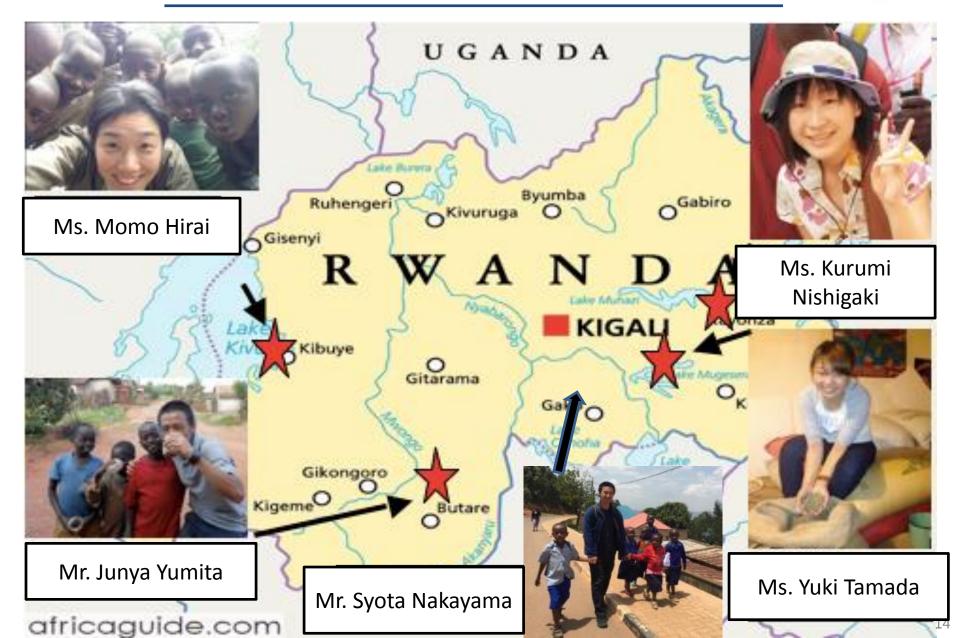

## Japanese Volunteers

## **Example of JV Activity**

| District   | Total<br>ACs | Visited<br>Acs |
|------------|--------------|----------------|
| Karongi    | 12           | 11             |
| Ngororero  | 5            | 5              |
| Nyamasheke | 33           | 25             |
| Rutsiro    | 15           | 11             |
| Rusizi     | 20           | 5              |

- Support to raise coffee trees
- Interview to cooperatives
- Cupping test

Etc...