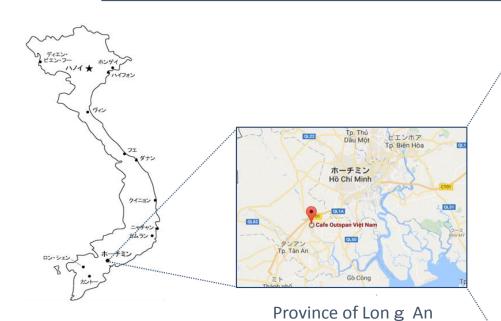

## **Project Site**

N

Yellow: Existing factory Red: Extended area

Cafe Outspan Vietnam Limited

Existing facility for extraction/dry

**Collecting Place** 