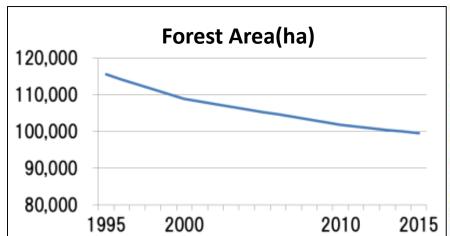

#### Outcome

|   | 1 22                                                                                                                                                                                                                                                                                                                                                                                                                                                                                                                                                                                                                                                                                                                                                                                                                                                                                                                                                                                                                                                                                                                                                                                                                                                                                                                                                                                                                                                                                                                                                                                                                                                                                                                                                                                                                                                                                                                                                                                                                                                                                                                           | A Long         |       |
|---|--------------------------------------------------------------------------------------------------------------------------------------------------------------------------------------------------------------------------------------------------------------------------------------------------------------------------------------------------------------------------------------------------------------------------------------------------------------------------------------------------------------------------------------------------------------------------------------------------------------------------------------------------------------------------------------------------------------------------------------------------------------------------------------------------------------------------------------------------------------------------------------------------------------------------------------------------------------------------------------------------------------------------------------------------------------------------------------------------------------------------------------------------------------------------------------------------------------------------------------------------------------------------------------------------------------------------------------------------------------------------------------------------------------------------------------------------------------------------------------------------------------------------------------------------------------------------------------------------------------------------------------------------------------------------------------------------------------------------------------------------------------------------------------------------------------------------------------------------------------------------------------------------------------------------------------------------------------------------------------------------------------------------------------------------------------------------------------------------------------------------------|----------------|-------|
|   | The second second                                                                                                                                                                                                                                                                                                                                                                                                                                                                                                                                                                                                                                                                                                                                                                                                                                                                                                                                                                                                                                                                                                                                                                                                                                                                                                                                                                                                                                                                                                                                                                                                                                                                                                                                                                                                                                                                                                                                                                                                                                                                                                              | 4 -35-         |       |
|   |                                                                                                                                                                                                                                                                                                                                                                                                                                                                                                                                                                                                                                                                                                                                                                                                                                                                                                                                                                                                                                                                                                                                                                                                                                                                                                                                                                                                                                                                                                                                                                                                                                                                                                                                                                                                                                                                                                                                                                                                                                                                                                                                |                |       |
|   | The state of the s | 7              |       |
| _ | A COUNTY OF THE PARTY OF THE PA |                |       |
| 5 |                                                                                                                                                                                                                                                                                                                                                                                                                                                                                                                                                                                                                                                                                                                                                                                                                                                                                                                                                                                                                                                                                                                                                                                                                                                                                                                                                                                                                                                                                                                                                                                                                                                                                                                                                                                                                                                                                                                                                                                                                                                                                                                                | <b>Leading</b> |       |
| 5 |                                                                                                                                                                                                                                                                                                                                                                                                                                                                                                                                                                                                                                                                                                                                                                                                                                                                                                                                                                                                                                                                                                                                                                                                                                                                                                                                                                                                                                                                                                                                                                                                                                                                                                                                                                                                                                                                                                                                                                                                                                                                                                                                |                |       |
| 9 | THE WAY                                                                                                                                                                                                                                                                                                                                                                                                                                                                                                                                                                                                                                                                                                                                                                                                                                                                                                                                                                                                                                                                                                                                                                                                                                                                                                                                                                                                                                                                                                                                                                                                                                                                                                                                                                                                                                                                                                                                                                                                                                                                                                                        | - hamme        | Z     |
| 6 | W. Later Day                                                                                                                                                                                                                                                                                                                                                                                                                                                                                                                                                                                                                                                                                                                                                                                                                                                                                                                                                                                                                                                                                                                                                                                                                                                                                                                                                                                                                                                                                                                                                                                                                                                                                                                                                                                                                                                                                                                                                                                                                                                                                                                   | Low Ville      | 1     |
|   | 0: 40                                                                                                                                                                                                                                                                                                                                                                                                                                                                                                                                                                                                                                                                                                                                                                                                                                                                                                                                                                                                                                                                                                                                                                                                                                                                                                                                                                                                                                                                                                                                                                                                                                                                                                                                                                                                                                                                                                                                                                                                                                                                                                                          |                | 80 km |

1995 2000 2010 2015 **Forest area** 115,538 108,824 101,861 99,509 (ha) Yearly change (ha) -1,343 -696 -47 -1.16 Rate of change (%) -0.64 -0.4

Blue: Forest Increase Red: Forest Decrease

(2010-2015)

- Declining forests tends to decrease.
- A survey showed that the estimated 10,000 ha deforestation could be suppressed (2016)