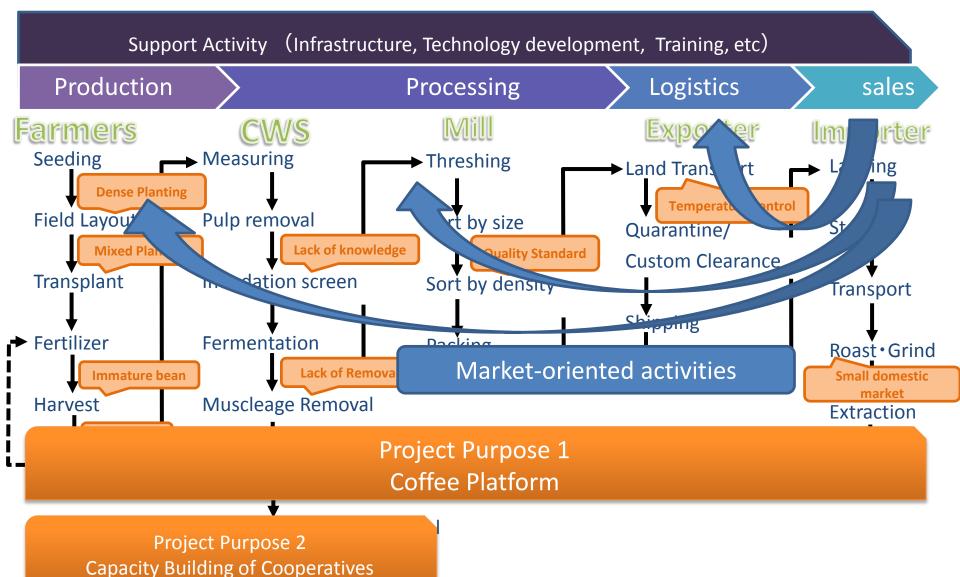

cy.

JICA provides bilateral aid in the form of Technical Cooperation, Japanese ODA Loans and Grant Aid from 1954.

### What JICA does





## **Around 100 Overseas Offices**







# Cooperation on Coffee

## **Country of Coffee Cooperation**





\*Under Preparation

(TA: Technical Cooperation, PF: Private Finance, JV: Japanese Volunteer)

## Country of Coffee Cooperation





\*Under Preparation

(TA: Technical Cooperation, PF: Private Finance, JV: Japanese Volunteer)



## Rwanda

(Technical Cooperation/Japanese Volunteer)

"Project for Strengthening Coffee Value Chain"



## **Project Outline**





May, 2017 – May 2020 (about 2 mil USD)

- Cooperation with National Agriculture Development Board (NAEB)
- Technical guidance to agricultural cooperatives



#### Value Chain in Rwanda







# Production ~ Processing







## Barista Championship





## Japanese Volunteers





## **Example of JV Activity**





| District   | Total<br>ACs | Visited<br>Acs |
|------------|--------------|----------------|
| Karongi    | 12           | 11             |
| Ngororero  | 5            | 5              |
| Nyamasheke | 33           | 25             |
| Rutsiro    | 15           | 11             |
| Rusizi     | 20           | 5              |

- Support to raise coffee trees
- Interview to cooperatives
- Cupping test

Etc...



# Ethiopia (Technical Cooperation)

"Project for Strengthening of Agricultural Pesticide Reside Analysis System"

"Project for Supporting Sustainable Forest Management through REDD+ and Certified Forest Coffee Production and Promotion"

## Pesticide Resid