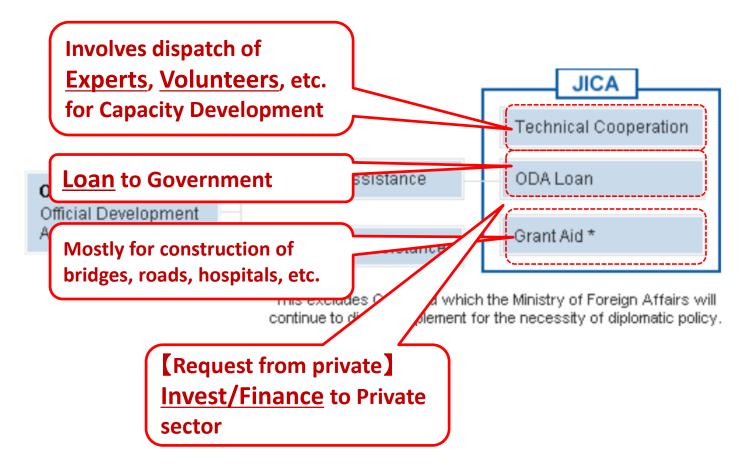

#### Introduction of JICA

\*This excludes Grant Aid which the Ministry of Foreign Affairs will continue to directly implement for the necessity of diplomatic policy.

JICA provides bilateral aid in the form of Technical Cooperation, Japanese ODA Loans and Grant Aid from 1954.