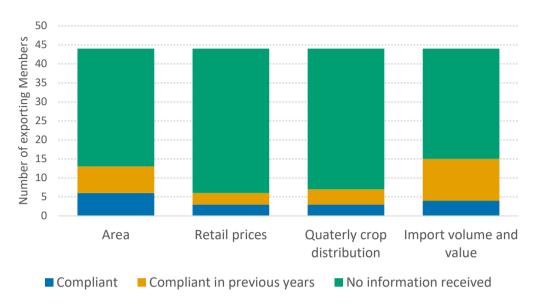

# Area under coffee

- 18. Paragraph 1(c) (iii) of document <u>ICC-102-10</u> states that exporting Members are requested to send to the Organization, on an annual basis, information on the area under coffee number of trees with respective area in production and number of new trees (not yet in production) and respective area.
- 19. Annex 12 contains details on exporting Members' compliance with providing the information described in paragraphs 13 to 16 above (report on imports, monthly retail prices, area under coffee, and percentage distribution of production by quarter in each crop year since 2010/11.
- 20. It should be noted that since the Rules came into effect from February 2011 with a grace period of one year, very few exporting Members have complied with the requests outlined in paragraphs 13 to 16 above. Annex 12 shows the compliance by exporting Members in the provision of the additional statistical information that is required following the entry into force of the ICA 2007. If the exporting Member country is not in compliance the last month in which data was provided is shown.

# Statistics provided by importing Members

21. The Rules on Statistics – Statistical Reports, document <a href="ICC-102-10">ICC-102-10</a> paragraphs 2 and 3(c), describes the reporting requirements for importing Members of the ICO.

## Monthly Reports on imports and re-exports

- 22. Paragraph 3 (c) of document <u>ICC-102-10</u> states that importing Members are requested to send complete reports to the Organization by email or fax, not later than **60 days** after the close of each month, information on the volume and value of imports by form of coffee and by country of origin and on the volume and value of re-exports by form of coffee and by country of destination for the month under report. Statistical information published by Eurostat has been used for European Union data from January 2014.
- 23. Annex 6 shows that, all importing Members have submitted monthly reports through December 2017, which is denoted by a blank. Tunisia provided annual data on their coffee trade up to calendar year 2014.