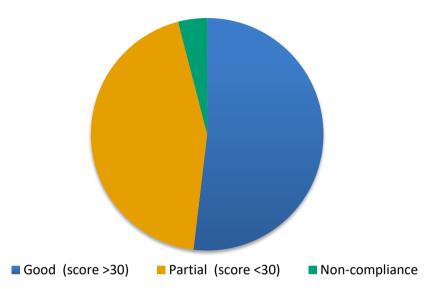

# STATISTICAL REPORTS (MONTHLY)

Month for which last report was provided

|                          | IVI         | OHEH TOT W | hich last re Coffee |            | mencing 1    | October  |          |           |
|--------------------------|-------------|------------|---------------------|------------|--------------|----------|----------|-----------|
| Exporting Member         |             |            |                     | •          |              |          |          | Oct-Dec   |
|                          | 2010        | 2011       | 2012                | 2013       | 2014         | 2015     | 2016     | 2017      |
|                          |             | Mer        | nbers of th         | e ICA 2007 | 7            |          |          |           |
| Angola                   |             |            |                     |            |              |          | 1/       | None      |
| Bolivia                  | None        |            |                     |            |              |          |          |           |
| Brazil                   |             |            |                     |            |              |          |          |           |
| Burundi                  | Nov-10      | None       | 1/                  |            |              |          | Dec-16   | None      |
| Cameroon                 |             |            |                     |            |              |          | Jun-17   | None      |
| Central African Republic |             |            | 1/                  |            |              | Aug-16   | N        | lone      |
| Colombia                 |             |            |                     |            |              |          |          |           |
| Congo, Dem. Rep. of      | $\bot$      |            |                     |            |              | 1/       | N        | lone      |
| Costa Rica               |             |            |                     |            |              | Aug-16   |          |           |
| Côte d'Ivoire            |             |            |                     |            |              |          |          | None      |
| Cuba                     | $\bot$      |            |                     |            |              |          | May-17   | None      |
| Ecuador                  |             |            |                     | 2/         | 2/           | 2/       | 2/       |           |
| El Salvador              | +           |            | 2/                  | 2/         | 2/           | 2/       | 2/       |           |
| Ethiopia                 | $\bot$      |            |                     |            |              |          |          |           |
| Gabon                    | $\bot$      |            |                     |            |              |          | None     |           |
| Ghana                    | +           |            | Dec-12              |            | -            | None     |          |           |
| Guatemala                | $\bot$      |            |                     |            |              |          |          |           |
| Honduras                 | $\bot$      |            |                     |            |              |          |          |           |
| India                    | $\bot$      |            |                     |            |              |          |          |           |
| Indonesia                | 1/          | 2/         | 2/                  | 2/         | 2/           | 2/       | 2/       | 2/        |
| Kenya                    |             |            |                     |            |              |          | 2/       | Nov-17 2/ |
| Liberia                  |             |            |                     |            | None         |          |          |           |
| Madagascar               |             |            |                     |            | None         |          |          |           |
| Malawi                   | <del></del> |            |                     |            | None         |          |          |           |
| Mexico                   |             |            | 2/                  | 2/         | None         | 3        |          | None      |
| Nepal                    | <del></del> |            | not app             |            |              |          |          | lone      |
| Nicaragua                |             |            | 2/                  | 2/         | 2/           | 1/2/     | <u> </u> | lone      |
| Panama                   | <del></del> |            |                     | 1          | None         |          | 1 . 1    | <u>.</u>  |
| Papua New Guinea         | +           |            |                     |            |              | 2/       | 2/       | 2/        |
| Paraguay                 |             |            |                     | Dec-14     |              | <u> </u> | None     |           |
| Peru                     |             | n          | ot appilcabl        | e          |              | - 1      | None     |           |
| Philippines<br>- ·       |             |            |                     |            |              | 2/       | 2/       | 2/        |
| Rwanda                   |             |            |                     |            | None         |          |          |           |
| Sierra Leone             |             | - 1        |                     |            | None         |          |          |           |
| Tanzania                 |             | 2/         | 2/                  | 2/         | 2/           | 2/       | 2/       | 2/        |
| Thailand                 | +           |            |                     |            | Mar-15       |          | None     |           |
| Timor-Leste              | 1/          | 1/         | 1                   |            |              | None     |          | NI -      |
| Togo                     | + +         |            |                     |            |              |          |          | None      |
| Uganda                   |             |            |                     |            | lan.         |          |          |           |
| Venezuela                | 1/2/        | 2.1        | 2/                  |            | None         | 27       | 2/       | N= · ·    |
| Vietnam                  | 1/2/        | 2/         | 2/                  | 2/         | 2/           | 2/       | 2/       | None      |
| Yemen                    | line 44     |            |                     | ľ          | None         |          |          |           |
| Zambia<br>Zimbabwe       | Jun-11      |            |                     |            | None<br>None |          |          |           |
| ZIIIIDADWE               |             | 8.4        | mbore of the        |            |              |          |          |           |
| Donin                    |             | iviei      | mbers of th         |            |              |          |          |           |
| Benin                    |             |            |                     |            | None         |          |          |           |
| Congo, Rep. of           | 1           |            | 1                   |            | None         |          |          |           |
| Dominican Republic       |             |            |                     |            | lone         |          |          |           |
| Guinea                   |             |            |                     |            | None         |          |          |           |
| Haiti                    | 1           |            | ı                   |            | None         |          |          |           |
| Jamaica<br>Nigeria       |             |            |                     |            | None         |          |          |           |
| INIBELIA                 |             |            |                     | ľ          | VOLIC        |          |          |           |