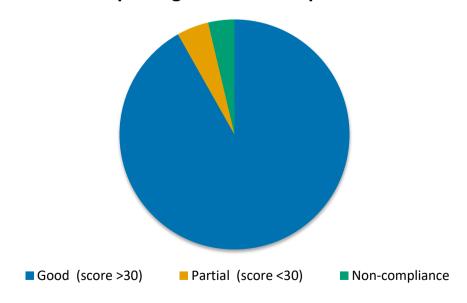

36. Annex 10A shows the data received from exporting Members in coffee year 2016/17 as at 16 March 2018. It includes data received in compliance with the Statistical Rules, as well as data received outside the dates stipulated in these Rules. In this analysis out of 44 exporting Members in the current membership of the Agreement, 9 exporting Members (representing 51.6%) generally complied fully, while another 12 exporting Members (40.1%) had good compliance. One further country (0.3%) had partial compliance.