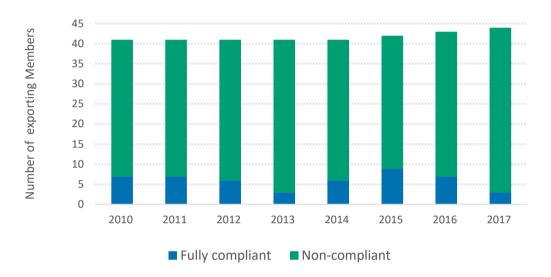

Compliance with providing estimates of stocks, production and domestic consumption

- 13. Timely provision of opening stocks, production and internal consumption estimates by most producing countries continues to be unsatisfactory. Only 7 of the 44 exporting Members have fully met their obligations for crop year 2016/17. A further 5 exporting Members have partially complied with these requirements.
- 14. Paragraph 1(a) and (c) of the Rules on Statistics Statistical Reports, document <a href="ICC-102-10">ICC-102-10</a> include four new data series that were not previously required to be reported by exporting Members and came into effect from February 2011.

# STATISTICAL REPORTS (MONTHLY)

Month for which last report was provided

|                          | IVI         | OHEH TOT W | hich last re Coffee |            | mencing 1    | October  |          |           |
|--------------------------|-------------|------------|---------------------|------------|--------------|----------|----------|-----------|
| Exporting Member         |             |            |                     | •          |              |          |          | Oct-Dec   |
|                          | 2010        | 2011       | 2012                | 2013       | 2014         | 2015     | 2016     | 2017      |
|                          |             | Mer        | nbers of th         | e ICA 2007 | 7            |          |          |           |
| Angola                   |             |            |                     |            |              |          | 1/       | None      |
| Bolivia                  | None        |            |                     |            |              |          |          |           |
| Brazil                   |             |            |                     |            |              |          |          |           |
| Burundi                  | Nov-10      | None       | 1/                  |            |              |          | Dec-16   | None      |
| Cameroon                 |             |            |                     |            |              |          | Jun-17   | None      |
| Central African Republic |             |            | 1/                  |            |              | Aug-16   | N        | lone      |
| Colombia                 |             |            |                     |            |              |          |          |           |
| Congo, Dem. Rep. of      | $\bot$      |            |                     |            |              | 1/       | N        | lone      |
| Costa Rica               |             |            |                     |            |              | Aug-16   |          |           |
| Côte d'Ivoire            |             |            |                     |            |              |          |          | None      |
| Cuba                     | $\bot$      |            |                     |            |              |          | May-17   | None      |
| Ecuador                  |             |            |                     | 2/         | 2/           | 2/       | 2/       |           |
| El Salvador              | +           |            | 2/                  | 2/         | 2/           | 2/       | 2/       |           |
| Ethiopia                 | $\bot$      |            |                     |            |              |          |          |           |
| Gabon                    | $\bot$      |            |                     |            |              |          | None     |           |
| Ghana                    | +           |            | Dec-12              |            | -            | None     |          |           |
| Guatemala                | $\bot$      |            |                     |            |              |          |          |           |
| Honduras                 | $\bot$      |            |                     |            |              |          |          |           |
| India                    | $\bot$      |            |                     |            |              |          |          |           |
| Indonesia                | 1/          | 2/         | 2/                  | 2/         | 2/           | 2/       | 2/       | 2/        |
| Kenya                    |             |            |                     |            |              |          | 2/       | Nov-17 2/ |
| Liberia                  |             |            |                     |            | None         |          |          |           |
| Madagascar               |             |            |                     |            | None         |          |          |           |
| Malawi                   | <del></del> |            |                     |            | None         |          |          |           |
| Mexico                   |             |            | 2/                  | 2/         | None         | 3        |          | None      |
| Nepal                    | <del></del> |            | not app             |            |              |          |          | lone      |
| Nicaragua                |             |            | 2/                  | 2/         | 2/           | 1/2/     | <u> </u> | lone      |
| Panama                   | <del></del> |            |                     | 1          | None         |          | 1 . 1    | <u>.</u>  |
| Papua New Guinea         | +           |            |                     |            |              | 2/       | 2/       | 2/        |
| Paraguay                 |             |            |                     | Dec-14     |              | <u> </u> | None     |           |
| Peru                     |             | n          | ot appilcabl        | e          |              | - 1      | None     |           |
| Philippines<br>- ·       |             |            |                     |            |              | 2/       | 2/       | 2/        |
| Rwanda                   |             |            |                     |            | None         |          |          |           |
| Sierra Leone             |             | - 1        |                     |            | None         |          |          |           |
| Tanzania                 |             | 2/         | 2/                  | 2/         | 2/           | 2/       | 2/       | 2/        |
| Thailand                 | +           |            |                     |            | Mar-15       |          | None     |           |
| Timor-Leste              | 1/          | 1/         | 1                   |            |              | None     |          | NI -      |
| Togo                     | + +         |            |                     |            |              |          |          | None      |
| Uganda                   |             |            |                     |            | lan.         |          |          |           |
| Venezuela                | 1/2/        | 2.1        | 2/                  |            | None         | 27       | 2/       | N= · ·    |
| Vietnam                  | 1/2/        | 2/         | 2/                  | 2/         | 2/           | 2/       | 2/       | None      |
| Yemen                    | line 44     |            |                     | ľ          | None         |          |          |           |
| Zambia<br>Zimbabwe       | Jun-11      |            |                     |            | None<br>None |          |          |           |
| ZIIIIDADWE               |             | 8.4        | mbore of the        |            |              |          |          |           |
| Donin                    |             | iviei      | mbers of th         |            |              |          |          |           |
| Benin                    |             |            |                     |            | None         |          |          |           |
| Congo, Rep. of           | 1           |            | 1                   |            | None         |          |          |           |
| Dominican Republic       |             |            |                     |            | lone         |          |          |           |
| Guinea                   |             |            |                     |            | None         |          |          |           |
| Haiti                    | 1           |            | ı                   |            | None         |          |          |           |
| Jamaica<br>Nigeria       |             |            |                     |            | None         |          |          |           |
| INIBELIA                 |             |            |                     | ľ          | VOLIC        |          |          |           |

A blank denotes full compliance with the Rules. None denotes that either no report was received or it did not contain the data required.

© International Coffee Organization SC-80/18

<sup>1/</sup> There may be one or more months in the period for which information is missing or considered to be partial

A blank denotes full compliance with the Rules

None denotes that no documentation was received for the year

- 1/ July 2017 missing
  2/ October 2011 to May 2012 missing
- 3/ Data or documents received are believed to be partial
- 4/ October 2011 to July 2012 missing 5/ June to August 2015 missing
- 6/ January to March 2016 missing
- 7/ June and July 2016 missing