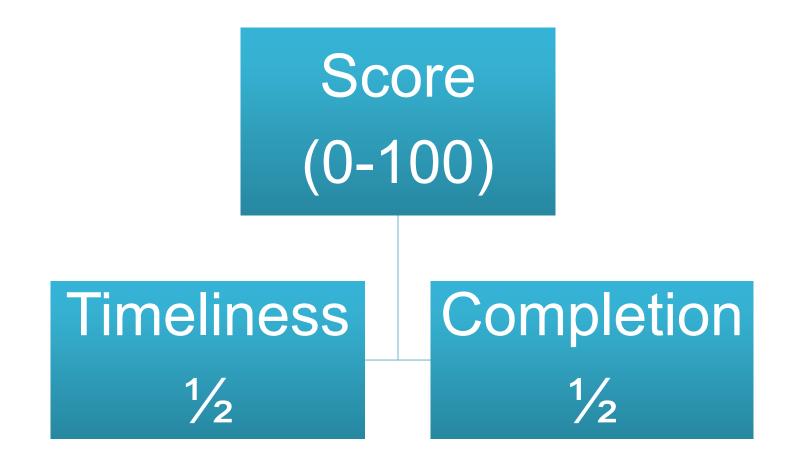

ilian Naturals</b> | 30% | 31%     |
| Robusta                   | 37% | 38%     |



## Item 5 Article 2 of the 2007 Agreement: conversion factors

Report on compliance and new compliance indicators

SC-92/19

## REPORTING REQUIREMENTS ACCORDING TO THE RULES ON STATISTICS

#### **Exporting Members**

#### Monthly

- 1. Preliminary totals of monthly exports
- 2. Report on exports
- 3. Report on imports
- 4. Certificates of Origin
- 5. Prices paid to growers
- 6. Retail prices

#### Annual

- 7. Opening stocks
- 8. Production
- 9. Domestic consumption
- 10. Crop percentage distribution
- 11. Area under coffee

#### **Importing Members**

#### Monthly

- 1. Imports
- 2. Re-exports
- 3. Retail prices

#### Annual/Quarterly

- 4. Roastings
- 5. Inventories



#### COMPLIANCE INDICATOR SCORES





#### IMPORTING MEMBERS COMPLIANCE SCORES



Quarterly/Annual Roastings and Inventories least likely to be reported.



#### **EXPORTING MEMBERS COMPLIANCE SCORES**



Monthly imports, monthly retail prices, annual area and annual crop percentage distribution least likely to be reported.



Coffee sector data:
Rules on statistics
and best practices

Training for Member for Rules on Statistics

## Item 9 Statistics Roundtable

## Item 10 Other Business



Thank you