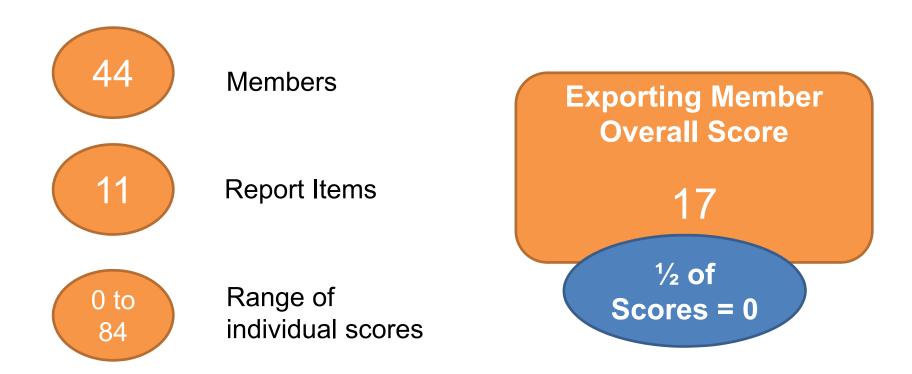

#### **Exporting Members**

#### Monthly

- 1. Preliminary totals of monthly exports
- 2. Report on exports
- 3. Report on imports
- 4. Certificates of Origin
- 5. Prices paid to growers
- 6. Retail prices

#### Annual

- 7. Opening stocks
- 8. Production
- 9. Domestic consumption
- 10. Crop percentage distribution
- 11. Area under coffee

#### **EXPORTING MEMBERS COMPLIANCE SCORES**

Monthly imports, monthly retail prices, annual area and annual crop percentage distribution least likely to be reported.

Coffee sector data:
Rules on statistics
and best practices