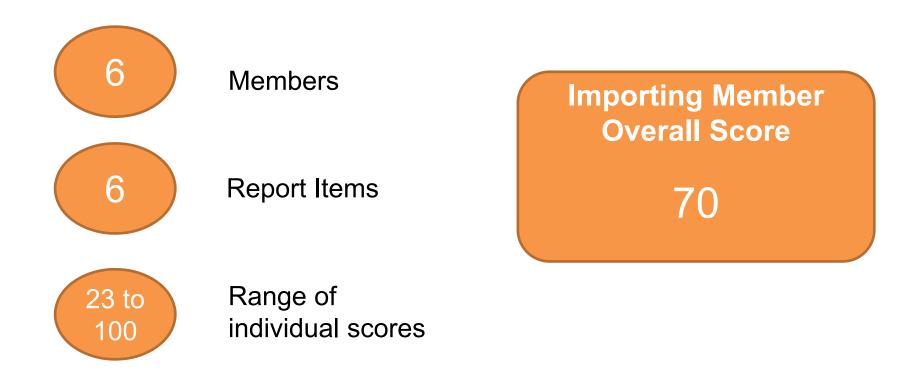

#### **Importing Members**

#### Monthly

- 1. Imports
- 2. Re-exports
- 3. Retail prices

#### Annual/Quarterly

- 4. Roastings
- 5. Inventories

#### IMPORTING MEMBERS COMPLIANCE SCORES

Quarterly/Annual Roastings and Inventories least likely to be reported.