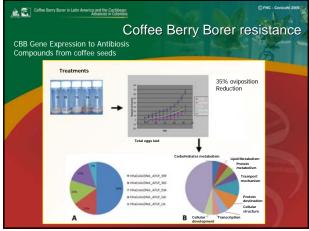

|  |  |  |
|       | 3   | ENTBIO 3                           | 98.2 A                        | 98.6 A | 96.1 A                                       |  |  |  |
|       | 4   | ENTBIO 4                           | 66.6 B                        | 69.4 B | 74.0 B                                       |  |  |  |
|       | 5   | ENTBIO 5                           | 6.4 C                         | 13.0 D | 5.78 D                                       |  |  |  |
|       | 6   | Control                            | 1.3 C                         | 1.54 E | 1.44 D                                       |  |  |  |
|       |     |                                    |                               |        | Villalba D. 2007                             |  |  |  |