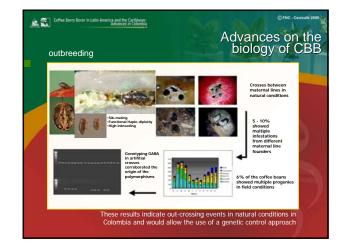

September 1988: Tumaco May 1989: Ancuyá October 1989: La Plata

March 1990:Ansermanuevo June 1990: Vegachí July 1990: Páez

September 1990: Pradera

1991: Coffee Central Region















## Impact of The CBB Infested Coffee Berries on the Ground Over the CBB Levels in the Trees



TREATMENTS
T1: 1 infested coffee beny on the ground (TTO 1)
T2: 5 infested coffee beny on the ground (TTO 5)
T3: 10 infested coffee beny on the ground (TTO 10)
T4: 15 infested coffee beny on the ground (TTO 15)
T5: 20 infested coffee beny on the ground (TTO 20)
T0: Control (TTO 0)
15 replications per freatment

LOCATION Paraguaicito, Quindio, 1218 m.a.s.l. Naranjal, Caldas, 1381 m.a.s.l. La Bella, Quindio, 1470 m.a.s.l. Santacruz, Risaralda, 1700 m.a.s.l.

CBB trapped every 10 days using sticky traps CBB infestation level and total number of infested coffee berries every 30 days















| A Collec                                | Berry Borer in Latin- |        | d the Caribb<br