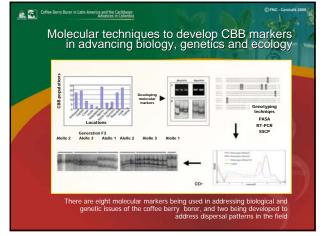

nuevo June 1990: Vegachí July 1990: Páez

September 1990: Pradera

1991: Coffee Central Region















## Impact of The CBB Infested Coffee Berries on the Ground Over the CBB Levels in the Trees



TREATMENTS
T1: 1 infested coffee beny on the ground (TTO 1)
T2: 5 infested coffee beny on the ground (TTO 5)
T3: 10 infested coffee beny on the ground (TTO 10)
T4: 15 infested coffee beny on the ground (TTO 15)
T5: 20 infested coffee beny on the ground (TTO 20)
T0: Control (TTO 0)
15 replications per freatment

LOCATION Paraguaicito, Quindio, 1218 m.a.s.l. Naranjal, Caldas, 1381 m.a.s.l. La Bella, Quindio, 1470 m.a.s.l. Santacruz, Risaralda, 1700 m.a.s.l.

CBB trapped every 10 days using sticky traps CBB infestation level and total number of infested coffee berries every 30 days















| A Collec                                | Berry Borer in Latin- |        | d the Caribb<br>moes in Colo | ear:<br>mbia   |