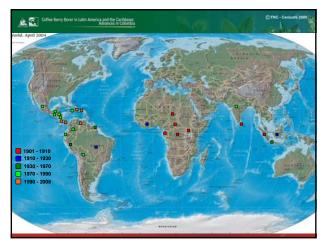

September 1988: Tumaco May 1989: Ancuyá October 1989: La Plata

March 1990:Ansermanuevo June 1990: Vegachí July 1990: Páez

September 1990: Pradera

1991: Coffee Central Region