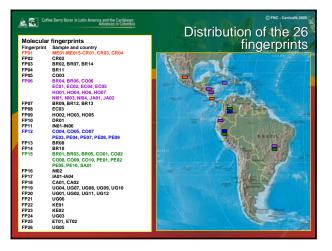

September 1988: Tumaco May 1989: Ancuyá October 1989: La Plata

March 1990:Ansermanuevo June 1990: Vegachí July 1990: Páez

September 1990: Pradera

1991: Coffee Central Region















## Impact of The CBB Infested Coffee Berries on the Ground Over the CBB Levels in the Trees



TREATMENTS
T1: 1 infested coffee beny on the ground (TTO 1)
T2: 5 infested coffee beny on the ground (TTO 5)
T3: 10 infested coffee beny on the ground (TTO 10)
T4: 15 infested coffee beny on the ground (TTO 15)
T5: 20 infested coffee beny on the ground (TTO 20)
T0: Control (TTO 0)
15 replications per freatment

LOCATION Paraguaicito, Quindio, 1218 m.a.s.l. Naranjal, Caldas, 1381 m.a.s.l. La Bella, Quindio, 1470 m.a.s.l. Santacruz, Risaralda, 1700 m.a.s.l.

CBB trapped every 10 days using sticky traps CBB infestation level and total number of infested coffee berries every 30 days















| A Collec                                | Berry Borer in Latin- |        | d the Caribb<