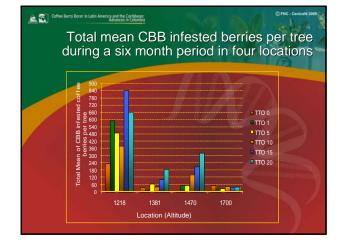

## Impact of The CBB Infested Coffee Berries on the Ground Over the CBB Levels in the Trees

TREATMENTS
T1: 1 infested coffee beny on the ground (TTO 1)
T2: 5 infested coffee beny on the ground (TTO 5)
T3: 10 infested coffee beny on the ground (TTO 10)
T4: 15 infested coffee beny on the ground (TTO 15)
T5: 20 infested coffee beny on the ground (TTO 20)
T0: Control (TTO 0)
15 replications per freatment

LOCATION Paraguaicito, Quindio, 1218 m.a.s.l. Naranjal, Caldas, 1381 m.a.s.l. La Bella, Quindio, 1470 m.a.s.l. Santacruz, Risaralda, 1700 m.a.s.l.

CBB trapped every 10 days using sticky traps CBB infestation level and total number of infested coffee berries every 30 days