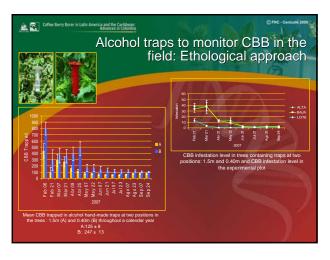

LOCATION Paraguaicito, Quindio, 1218 m.a.s.l. Naranjal, Caldas, 1381 m.a.s.l. La Bella, Quindio, 1470 m.a.s.l. Santacruz, Risaralda, 1700 m.a.s.l.

CBB trapped every 10 days using sticky traps CBB infestation level and total number of infested coffee berries every 30 days