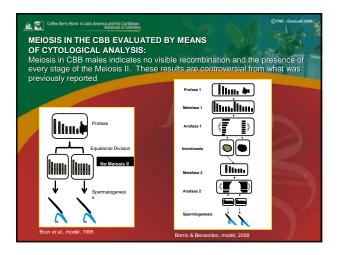

September 1988: Tumaco May 1989: Ancuyá October 1989: La Plata

March 1990:Ansermanuevo June 1990: Vegachí July 1990: Páez

September 1990: Pradera

1991: Coffee Central Region















## Impact of The CBB Infested Coffee Berries on the Ground Over the CBB Levels in the Trees



TREATMENTS
T1: 1 infested coffee beny on the ground (TTO 1)
T2: 5 infested coffee beny on the ground (TTO 5)
T3: 10 infested coffee beny on the ground (TTO 10)
T4: 15 infested coffee beny on the ground (TTO 15)
T5: 20 infested coffee beny on the ground (TTO 20)
T0: Control (TTO 0)
15 replications per freatment

LOCATION Paraguaicito, Quindio, 1218 m.a.s.l. Naranjal, Caldas, 1381 m.a.s.l. La Bella, Quindio, 1470 m.a.s.l. Santacruz, Risaralda, 1700 m.a.s.l.

CBB trapped every 10 days using sticky traps CBB infestation level and total number of infested coffee berries every 30 days















| A Collec                                | Berry Borer in Latin- |        | d the Caribb<br>moe