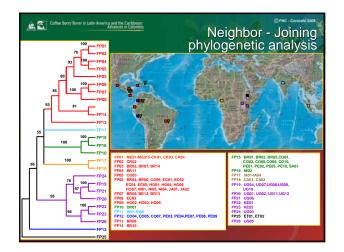

September 1988: Tumaco May 1989: Ancuyá October 1989: La Plata

March 1990:Ansermanuevo June 1990: Vegachí July 1990: Páez

September 1990: Pradera

1991: Coffee Central Region















## Impact of The CBB Infested Coffee Berries on the Ground Over the CBB Levels in the Trees



TREATMENTS
T1: 1 infested coffee beny on the ground (TTO 1)
T2: 5 infested coffee beny on the ground (TTO 5)
T3: 10 infested coffee beny on the ground (TTO 10)
T4: 15 infested coffee beny on the ground (TTO 15)
T5: 20 infested coffee beny on the ground (TTO 20)
T0: Control (TTO 0)
15 replications per freatment

LOCATION Paraguaicito, Quindio, 1218 m.a.s.l. Naranjal, Caldas, 1381 m.a.s.l. La Bella, Quindio, 1470 m.a.s.l. Santacruz, Risaralda, 1700 m.a.s.l.

CBB trapped every 10 days using sticky traps CBB i