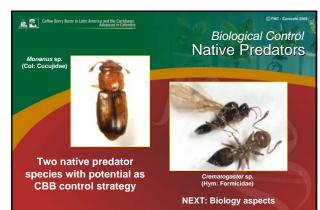

| 218.837.910                             | 27.050.000                       | 718.550                         |
| Santander          | 158.117.498                             | 31.518.000                       |                                 |
| Norte de Santander | 1.628.340                               | 80.000                           |                                 |
| Tolima             | 39.517.351                              | 2.650.000                        |                                 |
| Valle              | 80.928.517                              | 12.500.000                       |                                 |
| Total              | 1.845.024.131                           | 516.241.000                      | 1.837.975                       |









. Gil Z. B

| Porc <del>em</del> | Effi<br>aje de<br>al Treatment | сасу    | Mean N    | lortality* | NTBIC     | 6 Insecticide for<br>control of C |
|--------------------|--------------------------------|---------|-----------|------------|-----------|-----------------------------------|
|                    |                                | -       | Days afte | r spraying |           |                                   |
| No                 | . Code                         | 1       | 3         | 8          | 15        |                                   |
| 1                  | ENTBIO6 - 500*                 | 90.43 A | 95.04 AB  | 79.93 B    | 75.79 C   | PROYECTIONS                       |
|                    | 6                              |         |           |            |