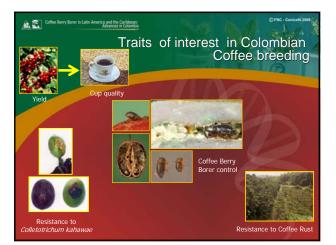

|  |  |  |
|       | 3   | ENTBIO 3                           | 98.2 A                        | 98.6 A | 96.1 A                                       |  |  |  |
|       | 4   | ENTBIO 4                           | 66.6 B                        | 69.4 B | 74.0 B                                       |  |  |  |
|       | 5   | ENTBIO 5                           | 6.4 C                         | 13.0 D | 5.78 D                                       |  |  |  |
|       | 6   | Control                            | 1.3 C                         | 1.54 E | 1.44 D                                       |  |  |  |
|       |     |                                    |                               |        | Villalba D. 2007                             |  |  |  |