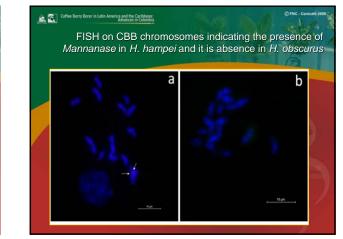

|  |  |  |
|       | 3   | ENTBIO 3                           | 98.2 A                        | 98.6 A | 96.1 A                                       |  |  |  |
|       | 4   | ENTBIO 4                           | 66.6 B                        | 69.4 B | 74.0 B                                       |  |  |  |
|       | 5   | ENTBIO 5                           | 6.4 C                         | 13.0 D | 5.78 D                                       |  |  |  |
|       | 6   | Control                            | 1.3 C                         | 1.54 E | 1.44 D                                       |  |  |  |
|       |     |                                    |                               |        | Villalba D. 2007                             |  |  |  |