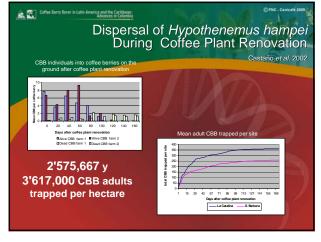

LOCATION Paraguaicito, Quindio, 1218 m.a.s.l. Naranjal, Caldas, 1381 m.a.s.l. La Bella, Quindio, 1470 m.a.s.l. Santacruz, Risaralda, 1700 m.a.s.l.

CBB trapped every 10 days using sticky traps CBB infestation level and total number of infested coffee berries every 30 days