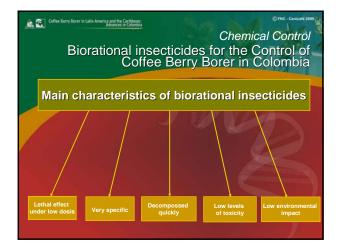

da          | 218.837.910                             | 27.050.000                       | 718.550                         |
| Santander          | 158.117.498                             | 31.518.000                       |                                 |
| Norte de Santander | 1.628.340                               | 80.000                           |                                 |
| Tolima             | 39.517.351                              | 2.650.000                        |                                 |
| Valle              | 80.928.517                              | 12.500.000                       |                                 |
| Total              | 1.845.024.131                           | 516.241.000                      | 1.837.975                       |









. Gil Z. B

| Porc <del>em</del> | Effi<br>aje de<br>al Treatment | сасу    | Mean N    | lortality* | NTBIC     | 6 Insecticide for<br>control of C |
|--------------------|--------------------------------|---------|-----------|------------|-----------|-----------------------------------|
|                    |                                | -       | Days afte | r spraying |           |                                   |
| No                 | . Code                         | 1       | 3         | 8          | 15        |                                   |
| 1                  | ENTBIO6 - 500*                 | 90.43 A | 95.04 AB  | 79.93 B    | 75.79 C   | PROYECTIONS                       |
|                    | 6                              |         |           |