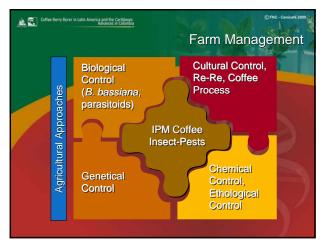

|  |  |  |
|       | 3   | ENTBIO 3                           | 98.2 A                        | 98.6 A | 96.1 A                                       |  |  |  |
|       | 4   | ENTBIO 4                           | 66.6 B                        | 69.4 B | 74.0 B                                       |  |  |  |
|       | 5   | ENTBIO 5                           | 6.4 C                         | 13.0 D | 5.78 D                                       |  |  |  |
|       | 6   | Control                            | 1.3 C                         | 1.54 E | 1.44 D                                       |  |  |  |
|       |     |                                    |                               |        | Villalba D. 2007                             |  |  |  |