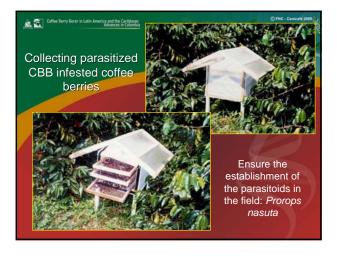

aralda          | 218.837.910                             | 27.050.000                       | 718.550                         |
| Santander          | 158.117.498                             | 31.518.000                       |                                 |
| Norte de Santander | 1.628.340                               | 80.000                           |                                 |
| Tolima             | 39.517.351                              | 2.650.000                        |                                 |
| Valle              | 80.928.517                              | 12.500.000                       |                                 |
| Total              | 1.845.024.131                           | 516.241.000                      | 1.837.975                       |









. Gil Z. B

| Porc <del>em</del> | Effi<br>aje de<br>al Treatment | сасу    | Mean N    | lortality* | NTBIC     | 6 Insecticide for<br>control of C |
|--------------------|--------------------------------|---------|-----------|------------|-----------|-----------------------------------|
|                    |                                | -       | Days afte | r spraying |           |                                   |
| No                 | . Code                         | 1       | 3         | 8          | 15        |                                   |
| 1                  | ENTBIO6 - 500*                 | 90.43 A | 95.04 AB  | 79.93 B    | 75.79 C   | PROYECTIONS                       |
|                    | 6                              |         |           |