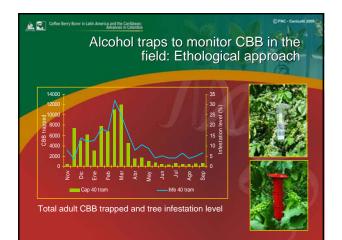

LOCATION Paraguaicito, Quindio, 1218 m.a.s.l. Naranjal, Caldas, 1381 m.a.s.l. La Bella, Quindio, 1470 m.a.s.l. Santacruz, Risaralda, 1700 m.a.s.l.

CBB trapped every 10 days using sticky traps CBB infestation level and total number of infested coffee berries every 30 days