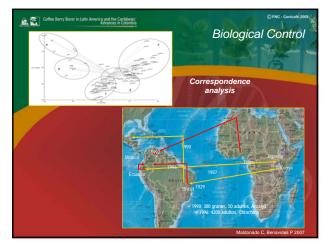

September 1988: Tumaco May 1989: Ancuyá October 1989: La Plata

March 1990:Ansermanuevo June 1990: Vegachí July 1990: Páez

September 1990: Pradera

1991: Coffee Central Region