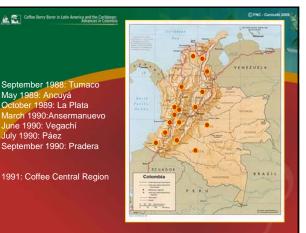

September 1988: Tumaco May 1989: Ancuyá October 1989: La Plata

March 1990:Ansermanuevo June 1990: Vegachí July 1990: Páez

September 1990: Pradera

1991: Coffee Central Region