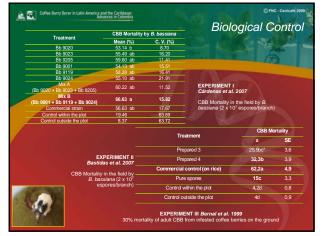

o June 1990: Vegachí July 1990: Páez

September 1990: Pradera

1991: Coffee Central Region















## Impact of The CBB Infested Coffee Berries on the Ground Over the CBB Levels in the Trees



TREATMENTS
T1: 1 infested coffee beny on the ground (TTO 1)
T2: 5 infested coffee beny on the ground (TTO 5)
T3: 10 infested coffee beny on the ground (TTO 10)
T4: 15 infested coffee beny on the ground (TTO 15)
T5: 20 infested coffee beny on the ground (TTO 20)
T0: Control (TTO 0)
15 replications per freatment

LOCATION Paraguaicito, Quindio, 1218 m.a.s.l. Naranjal, Caldas, 1381 m.a.s.l. La Bella, Quindio, 1470 m.a.s.l. Santacruz, Risaralda, 1700 m.a.s.l.

CBB trapped every 10 days using sticky traps CBB infestation level and total number of infested coffee berries every 30 days















| A Collec                                | Berry Borer in Latin- |        | d the Caribb<br>moes in Colo | ear:<br>mbia   |