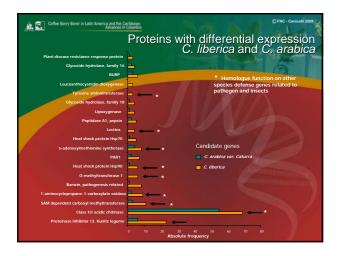

|  |  |  |
|       | 3   | ENTBIO 3                           | 98.2 A                        | 98.6 A | 96.1 A                                       |  |  |  |
|       | 4   | ENTBIO 4                           | 66.6 B                        | 69.4 B | 74.0 B                                       |  |  |  |
|       | 5   | ENTBIO 5                           | 6.4 C                         | 13.0 D | 5.78 D                                       |  |  |  |
|       | 6   | Control                            | 1.3 C                         | 1.54 E | 1.44 D                                       |  |  |  |
|       |     |                                    |                               |        | Villalba D. 2007                             |  |  |  |