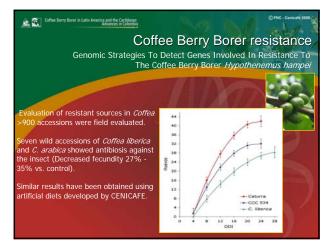

|  |  |  |
|       | 3   | ENTBIO 3                           | 98.2 A                        | 98.6 A | 96.1 A                                       |  |  |  |
|       | 4   | ENTBIO 4                           | 66.6 B                        | 69.4 B | 74.0 B                                       |  |  |  |
|       | 5   | ENTBIO 5                           | 6.4 C                         | 13.0 D | 5.78 D                                       |  |  |  |
|       | 6   | Control                            | 1.3 C                         | 1.54 E | 1.44 D                                       |  |  |  |
|       |     |                                    |                               |        | Villalba D. 2007                             |  |  |  |