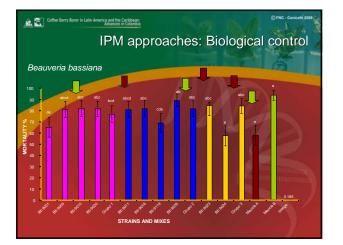

evo June 1990: Vegachí July 1990: Páez

September 1990: Pradera

1991: Coffee Central Region















## Impact of The CBB Infested Coffee Berries on the Ground Over the CBB Levels in the Trees



TREATMENTS
T1: 1 infested coffee beny on the ground (TTO 1)
T2: 5 infested coffee beny on the ground (TTO 5)
T3: 10 infested coffee beny on the ground (TTO 10)
T4: 15 infested coffee beny on the ground (TTO 15)
T5: 20 infested coffee beny on the ground (TTO 20)
T0: Control (TTO 0)
15 replications per freatment

LOCATION Paraguaicito, Quindio, 1218 m.a.s.l. Naranjal, Caldas, 1381 m.a.s.l. La Bella, Quindio, 1470 m.a.s.l. Santacruz, Risaralda, 1700 m.a.s.l.

CBB trapped every 10 days using sticky traps CBB infestation level and total number of infested coffee berries every 30 days















| A Collec                                | Berry Borer in Latin- |        | d the Caribb<br>moes in Colo | ear:<br>mbia   |