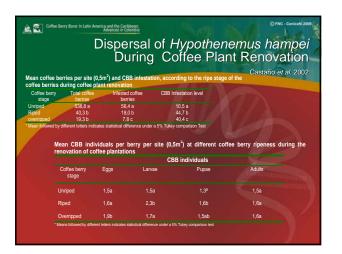

LOCATION Paraguaicito, Quindio, 1218 m.a.s.l. Naranjal, Caldas, 1381 m.a.s.l. La Bella, Quindio, 1470 m.a.s.l. Santacruz, Risaralda, 1700 m.a.s.l.

CBB trapped every 10 days using sticky traps CBB infestation level and total number of infested coffee berries every 30 days