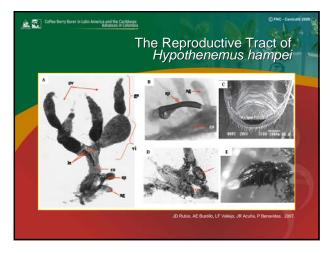

September 1988: Tumaco May 1989: Ancuyá October 1989: La Plata

March 1990:Ansermanuevo June 1990: Vegachí July 1990: Páez

September 1990: Pradera

1991: Coffee Central Region















## Impact of The CBB Infested Coffee Berries on the Ground Over the CBB Levels in the Trees



TREATMENTS
T1: 1 infested coffee beny on the ground (TTO 1)
T2: 5 infested coffee beny on the ground (TTO 5)
T3: 10 infested coffee beny on the ground (TTO 10)
T4: 15 infested coffee beny on the ground (TTO 15)
T5: 20 infested coffee beny on the ground (TTO 20)
T0: Control (TTO 0)
15 replications per freatment

LOCATION Paraguaicito, Quindio, 1218 m.a.s.l. Naranjal, Caldas, 1381 m.a.s.l. La Bella, Quindio, 1470 m.a.s.l. Santacruz, Risaralda, 1700 m.a.s.l.

CBB trapped every 10 days using sticky traps CBB infestation level and total number of infested coffee berries every 30 days















| A Collec                                | Berry Borer in Latin- |        | d the Caribb<br>moes