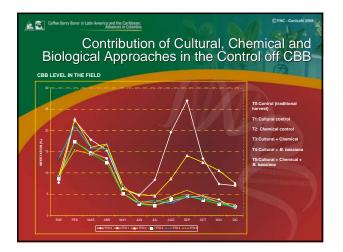

manuevo June 1990: Vegachí July 1990: Páez

September 1990: Pradera

1991: Coffee Central Region















## Impact of The CBB Infested Coffee Berries on the Ground Over the CBB Levels in the Trees



TREATMENTS
T1: 1 infested coffee beny on the ground (TTO 1)
T2: 5 infested coffee beny on the ground (TTO 5)
T3: 10 infested coffee beny on the ground (TTO 10)
T4: 15 infested coffee beny on the ground (TTO 15)
T5: 20 infested coffee beny on the ground (TTO 20)
T0: Control (TTO 0)
15 replications per freatment

LOCATION Paraguaicito, Quindio, 1218 m.a.s.l. Naranjal, Caldas, 1381 m.a.s.l. La Bella, Quindio, 1470 m.a.s.l. Santacruz, Risaralda, 1700 m.a.s.l.

CBB trapped every 10 days using sticky traps CBB infestation level and total number of infested coffee berries every 30 days















| A Collec                                | Berry Borer in Latin- |        | d the Caribb<br>moes in Colo | ear:<br>mbia   |