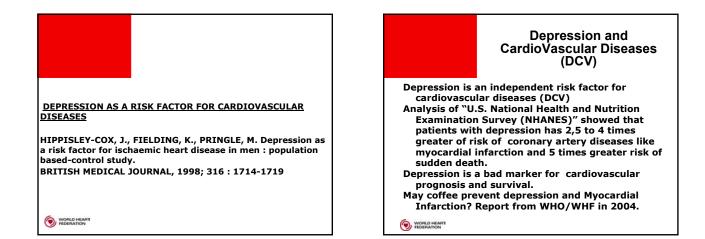

High HDL-Cholesterol, Low LDL-Cholesterol Weight Control (Overweight and Obesity) Diabetes Depression, Anxiety and Stress & Social Factors

•90% OF THE ADULT WORLD POPULATION DRINKS ALCOHOL ÁLCOOL • 10% OF MEN AND 5% OF WOMEN ARE ALCOHOL DEPENDENTS