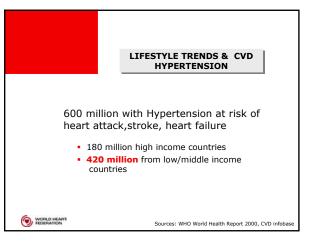

# **WORLD HEART FEDERATION** How the World Heart Federation can support Prevention is the key. In the majority of low and middle income countries, preventive cardiology is still in a very early stage, so the World Heart Federation can make a huge difference. The World Heart Federation believes a successful prevention strategy links a population based approach with a high risk individual approach.



| Continentals                                                                                                                                                                                                                                                | Major Members of Large National