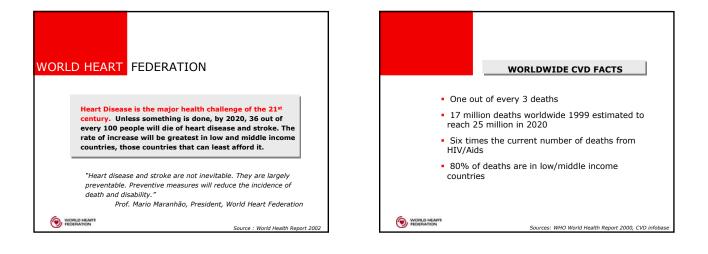

# **WORLD HEART FEDERATION** How the World Heart Federation can support Prevention is the key. In the majority of low and middle income countries, preventive cardiology is still in a very early stage, so the World Heart Federation can make a huge difference. The World Heart Federation believes a successful prevention strategy links a population based approach with a high risk individual approach.