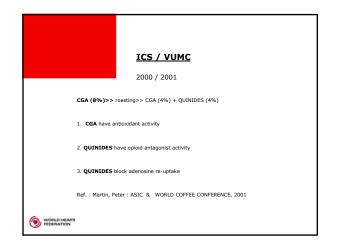

SECONDARY **High Blood Pressure** 

WORLD HEART

PRIMARY Low level of saturated fats in food and high consumption of fruits, vegetables and fibers ( coffee???) Moderated exercise( 30 minutes daily)

No smoking, moderate alcohol consumption

High HDL-Cholesterol, Low LDL-Cholesterol Weight Control (Overweight and Obesity) Diabetes Depression, Anxiety and Stress & Social Factors

•90% OF THE ADULT WORLD POPULATION DRINKS ALCOHOL ÁLCOOL • 10% OF MEN AND 5% OF WOMEN ARE ALCOHOL DEPENDENTS

**ALCOHOLISM : THE MODERN PEST** 

· ECONOMIC BURDEN OF US\$ 130 BILLION ANNUALY

•15% OF US POPULATION ARE ALCOHOL DEPENDENTS

IN BRAZIL US\$ 20 BILLION ANNUALY

 $\bullet$  THE CONTROL OF ALCHOLISM IS DONE WITH DRUGS WITH OPIOIDS ANTAGONISTS LIKE NALTREXONE ( REVIA )

WORLD HEART