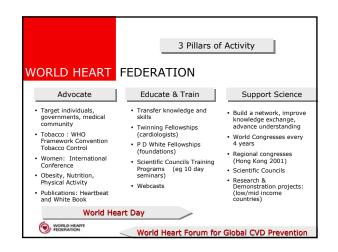

# **WORLD HEART FEDERATION** How the World Heart Federation can support Prevention is the key. In the majority of low and middle income countries, preventive cardiology is still in a very early stage, so the World Heart Federation can make a huge difference. The World Heart Federation believes a successful prevention strategy links a population based approach with a high risk individual approach.