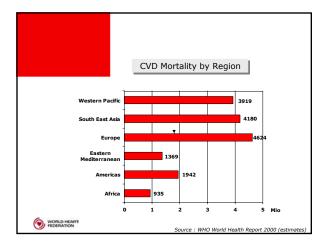

# **WORLD HEART FEDERATION** How the World Heart Federation can support Prevention is the key. In the majority of low and middle income countries, preventive cardiology is still in a very early stage, so the World Heart Federation can make a huge difference. The World Heart Federation believes a successful prevention strategy links a population based approach with a high risk individual approach.



| Continentals                                                                                                                                                                                                                                                | Major Members of Large National