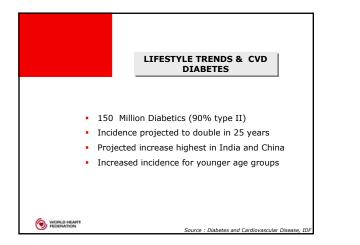

# **WORLD HEART FEDERATION** How the World Heart Federation can support Prevention is the key. In the majority of low and middle income countries, preventive cardiology is still in a very early stage, so the World Heart Federation can make a huge difference. The World Heart Federation believes a successful prevention strategy links a population based approach with a high risk individual approach.



| Continentals                                                                                                                                                                                                                                                | Major Members of Large National