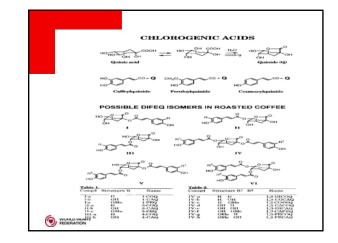

SECONDARY **High Blood Pressure** 

WORLD HEART

PRIMARY Low level of saturated fats in food and high consumption of fruits, vegetables and fibers ( coffee???) Moderated exercise( 30 minutes daily)

No smoking, moderate alcohol consumption

High HDL-Cholesterol, Low LDL-Cholesterol Weight Control (Overweight and Obesity) Diabetes Depression, Anxiety and Stress & Social Factors

•90% OF THE ADULT WORLD POPULATION DRINKS ALCOHOL ÁLCOOL • 10% OF MEN AND 5% OF WOMEN ARE ALCOHOL DEPENDENTS

**ALCOHOLISM : THE MODERN PEST** 

· ECONOMIC BURDEN OF US\$ 130 BILLION ANNUALY

•15% OF US POPULATION ARE ALCOHOL DEPENDENTS

IN BRAZIL US\$ 20 BILLION ANNUALY

 $\bullet$  THE CONTROL OF ALCHOLISM IS DONE WITH DRUGS WITH OPIOIDS ANTAGONISTS LIKE NALTREXONE ( REVIA )

WORLD HEART