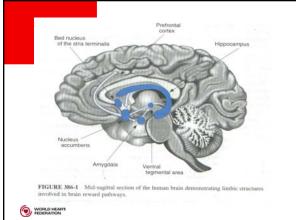

## COFFEE HAS PREVENTIVE EFFECTS IN DEPRESSION, ALCOHOLISM AND SMOKING

- LIMA,D.R..,ANDRADE,G.N.,SANTOS,R.M.&DAVID,C.N. Cigarettes & Caffeine. CHEST, 1989, 95(1): 255-256.
- LIMA,D.R. et al. How to give up smoking by drinking coffee. CHEST, 1990,97(1): 254.
- SANTOS, R.M. & LIMA, D.R. Coffee as a medicinal plant and vitamin source for smokers. ITALIAN JOURNAL OF CHEST DISEASES, 1989;43(1):56-58.
- SANTOS, R.M., OLIVEIRA, D. & LIMA,D.R., Smoking, Drug Addiction, Opioid Peptides & Coffee Intake. YONAGO ACTA MEDICA, 1990., JAPAN, 33(1): 79-82.
- 5. LIMA,D.R. Is coffee good for drug addiction ? May Be. AFRICAN COFFEE, JAN 1990, 46-48.
- 6. SANTOS, R.M, VIEIRA, S., LIMA, D.R. Effects of coffee in alcoholics. ANN. INT. MED., 1991, 115 ( 6) : 499.
- 7. LIMA, D.R. CAFFEINE AND HEALTH . RECORD PUB. , RIO, RJ, 130 P., 1989.
- 8. LIMA, D.R. COFFEE, A MEDICINAL PLANT. VANTAGE PRESS, N.Y., 1990. 120 p

**ALCOHOLISM : THE MODERN PEST** 

· ECONOMIC BURDEN OF US\$ 130 BILLION ANNUALY

•15% OF US POPULATION ARE ALCOHOL DEPENDENTS

IN BRAZIL US\$ 20 BILLION ANNUALY

 $\bullet$  THE CONTROL OF ALCHOLISM IS DONE WITH DRUGS WITH OPIOIDS ANTAGONISTS LIKE NALTREXONE ( REVIA )