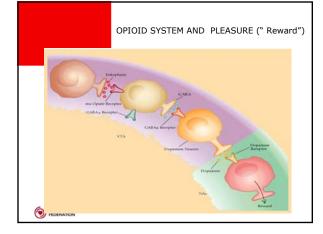

**ALCOHOLISM : THE MODERN PEST** 

· ECONOMIC BURDEN OF US\$ 130 BILLION ANNUALY

•15% OF US POPULATION ARE ALCOHOL DEPENDENTS

IN BRAZIL US\$ 20 BILLION ANNUALY

 $\bullet$  THE CONTROL OF ALCHOLISM IS DONE WITH DRUGS WITH OPIOIDS ANTAGONISTS LIKE NALTREXONE ( REVIA )