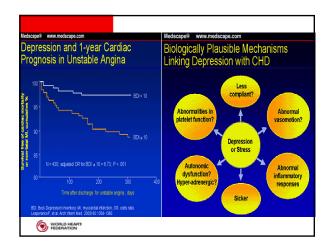

High HDL-Cholesterol, Low LDL-Cholesterol Weight Control (Overweight and Obesity) Diabetes Depression, Anxiety and Stress & Social Factors

•90% OF THE ADULT WORLD POPULATION DRINKS ALCOHOL ÁLCOOL • 10% OF MEN AND 5% OF WOMEN ARE ALCOHOL DEPENDENTS