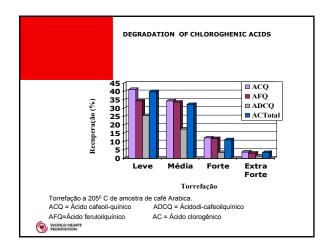

PREJUDICE**

•"COFFEE IS PURE CAFFEINE"

WORLD HEART

WORLD HEART

Sec XVIII -Angina Pectoris Description

R. Edmund Burke -Casca planta



Darcy Roberto Lima (UFRJ ) Doctor, Master and Ph.D.in Medicine, University of London, UK Post-Doctorate in History of Medicine,UK Professor of Clinical Pharmacology and History of Medicine, UFRJ

WORLD HEART

Mário Maranhão ( WHF) Professor of Cardiology, UFP e FEMPAR Past-President, WHF

PROJETO CAFÉ E CORAÇÃO ( COFFEE HEART STUDY)

Classical Descriptions of Angina Pectoris Época Autor Obra Life of Edward, Earl of Clarendom Earl of Clarendom 1759 ectoris dolor William Heberden 1768 Farther account of the Angina Pectoris Fothergil 1776 lobo The life of John Hunter Everard Home 1796 Ref. LIMA, D.R. (2003) HISTÓRIA DA MEDICINA, MEDSI, RJ WORLD HEART















## COFFEE HAS PREVENTIVE EFFECTS IN DEPRESSION, ALCOHOLISM AND SMOKING

- LIMA,D.R..,ANDRADE,G.N.,SANTOS,R.M.&DAVID,C.N. Cigarettes & Caffeine. CHEST, 1989, 95(1): 255-256.
- LIMA,D.R. et al. How to give up smoking by drinking coffee. CHEST, 1990,97(1): 254.
- SANTOS, R.M. & LIMA, D.R. Coffee as a medicinal plant and vitamin source for smokers. ITALIAN JOURNAL OF CHEST DISEASES, 1989;43(1):56-58.
- SANTOS, R.M., OLIVEIRA, D. & LIMA,D.R., Smoking, Drug Addiction, Opioid Peptides & Coffee Intake. YONAGO ACTA MEDICA, 1990., JAPAN, 33(1): 79-82.
- 5. LIMA,D.R. Is coffee good for drug addiction ? May Be. AFRICAN COFFEE, JAN 1990, 46-48.
- 6. SANTOS, R.M, VIEIRA, S., LIMA, D.R. Effects of coffee in alcoholics. ANN. INT. MED., 1991, 115 ( 6) : 499.
- 7. LIMA, D.R. CAFFEINE AND HEALTH