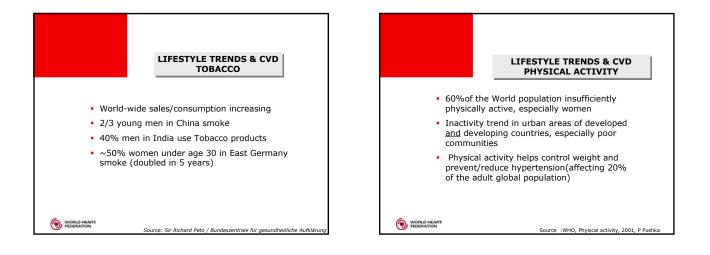

# **WORLD HEART FEDERATION** How the World Heart Federation can support Prevention is the key. In the majority of low and middle income countries, preventive cardiology is still in a very early stage, so the World Heart Federation can make a huge difference. The World Heart Federation believes a successful prevention strategy links a population based approach with a high risk individual approach.



| Continentals                                                                                                                                                                                                                                                | Major Members of Large National