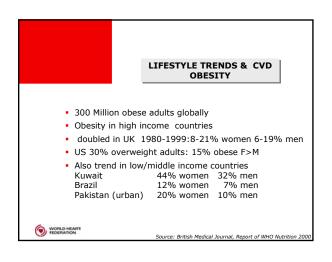

# **WORLD HEART FEDERATION** How the World Heart Federation can support Prevention is the key. In the majority of low and middle income countries, preventive cardiology is still in a very early stage, so the World Heart Federation can make a huge difference. The World Heart Federation believes a successful prevention strategy links a population based approach with a high risk individual approach.



| Continentals                                                                                                                                                                                                                                                | Major Members of Large National