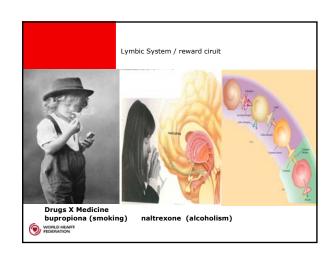

## COFFEE HAS PREVENTIVE EFFECTS IN DEPRESSION, ALCOHOLISM AND SMOKING

- LIMA,D.R..,ANDRADE,G.N.,SANTOS,R.M.&DAVID,C.N. Cigarettes & Caffeine. CHEST, 1989, 95(1): 255-256.
- LIMA,D.R. et al. How to give up smoking by drinking coffee. CHEST, 1990,97(1): 254.
- SANTOS, R.M. & LIMA, D.R. Coffee as a medicinal plant and vitamin source for smokers. ITALIAN JOURNAL OF CHEST DISEASES, 1989;43(1):56-58.
- SANTOS, R.M., OLIVEIRA, D. & LIMA,D.R., Smoking, Drug Addiction, Opioid Peptides & Coffee Intake. YONAGO ACTA MEDICA, 1990., JAPAN, 33(1): 79-82.
- 5. LIMA,D.R. Is coffee good for drug addiction ? May Be. AFRICAN COFFEE, JAN 1990, 46-48.
- 6. SANTOS, R.M, VIEIRA, S., LIMA, D.R. Effects of coffee in alcoholics. ANN. INT. MED., 1991, 115 ( 6) : 499.
- 7. LIMA, D.R. CAFFEINE AND HEALTH . RECORD PUB. , RIO, RJ, 130 P., 1989.
- 8. LIMA, D.R. COFFEE, A MEDICINAL PLANT. VANTAGE PRESS, N.Y., 1990. 120 p

**ALCOHOLISM : THE MODERN PEST** 

· ECONOMIC BURDEN OF US\$ 130 BILLION ANNUALY

•15% OF US POPULATION ARE ALCOHOL DEPENDENTS

IN BRAZIL US\$ 20 BILLION ANNUALY

 $\bullet$  THE CONTROL OF ALCHOLISM IS DONE WITH DRUGS WITH OPIOIDS ANTAGONISTS LIKE NALTREXONE ( REVIA )