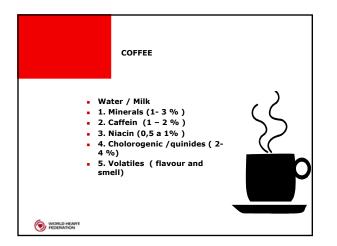

## COFFEE HAS PREVENTIVE EFFECTS IN DEPRESSION, ALCOHOLISM AND SMOKING

- LIMA,D.R..,ANDRADE,G.N.,SANTOS,R.M.&DAVID,C.N. Cigarettes & Caffeine. CHEST, 1989, 95(1): 255-256.
- LIMA,D.R. et al. How to give up smoking by drinking coffee. CHEST, 1990,97(1): 254.
- SANTOS, R.M. & LIMA, D.R. Coffee as a medicinal plant and vitamin source for smokers. ITALIAN JOURNAL OF CHEST DISEASES, 1989;43(1):56-58.
- SANTOS, R.M., OLIVEIRA, D. & LIMA,D.R., Smoking, Drug Addiction, Opioid Peptides & Coffee Intake. YONAGO ACTA MEDICA, 1990., JAPAN, 33(1): 79-82.
- 5. LIMA,D.R. Is coffee good for drug addiction ? May Be. AFRICAN COFFEE, JAN 1990, 46-48.
- 6. SANTOS, R.M, VIEIRA, S., LIMA, D.R. Effects of coffee in alcoholics. ANN. INT. MED., 1991, 115 ( 6) : 499.
- 7. LIMA, D.R. CAFFEINE AND HEALTH . RECORD PUB. , RIO, RJ, 130 P., 1989.
- 8. LIMA, D.R. COFFEE, A MEDICINAL PLANT. VANTAGE PRESS, N.Y., 1990. 120 p