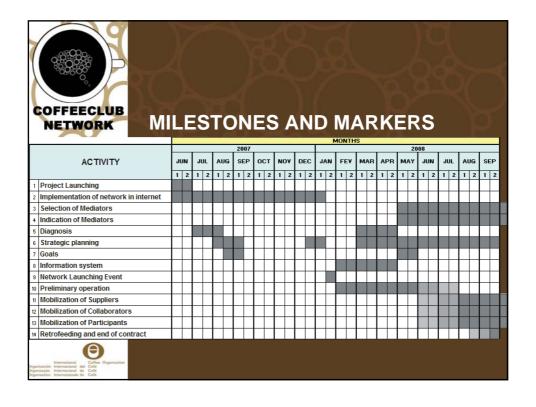

### **NEXT STEPS**

- implement new communities
- seek, select and indicate mediators
- mobilize participants
- refine communities
  - open new
  - close or merge non-performing
  - integrate
- rethink business model