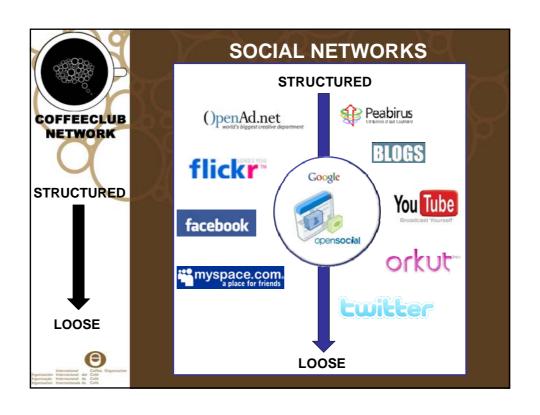

o Internacional del Calle geniascido Internacional de Calle



#### WHY BECOME A MEDIATOR?

- meet coffee contacts and friends
- interact with potential clients and partners
- expand your network of contacts
- enlarge your coffee knowledge
- promote yourself
  - your work
  - your company
- do business and make money

PROMOTE YOURSELF, YOUR IDEAS, YOUR COMPANY, YOUR BUSINESS...





#### **CREATE YOUR OWN COMMUNITY**

- communities available if you want to become a mediator
- if you have a different idea and want to discuss a different coffee related subject...
- go ahead and create your own community
- create your own coffee space
  - personal
  - private / professional
  - business / company
  - association
  - you name it

PROMOTE YOURSELF, YOUR IDEAS, YOUR COMPANY, YOUR BUSINESS...









### **NEXT STEPS**

- implement new communities
- seek, select and indicate mediators
- mobilize participants
- refine communities
  - open new
  - close or merge non-performing
  - integrate
- rethink business model