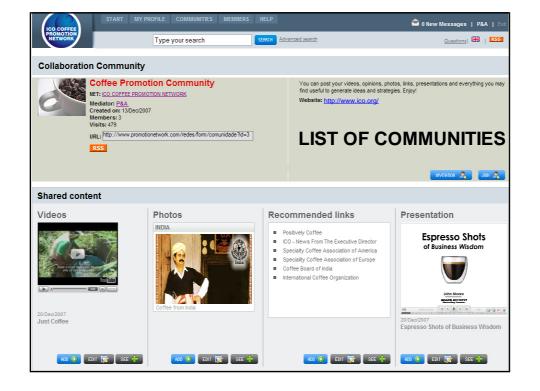

# WHAT IS THE ROLE OF THE MEDIATOR?

- invite members, your friends and start community
- post topics, photos, videos, etc...
- promote members' interaction
- support members in your community
- manage your community, or else it won't grow and last
- interact with other communities in the network

#### **CREATE YOUR OWN COMMUNITY**

- communities available if you want to become a mediator
- if you have a different idea and want to discuss a different coffee related subject...
- go ahead and create your own community
- create your own coffee space
  - personal
  - private / professional
  - business / company
  - association
  - you name it